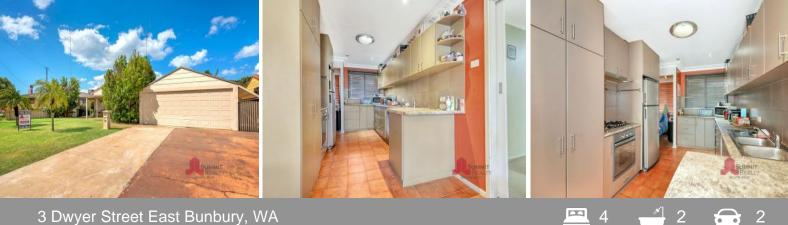

## PROPERTY FEATURES INCLUDE:

Well established & maintained front lawns & gardens

Double automatic garage with plenty of extra parking space

Functional kitchen with plenty of bench & cupboard space, double sinks & good sized fridge recess

Great sized separate dining area with back yard views

Spacious lounge area with high ceilings with a connected activity room

Master bedroom with built in robes

Good sized secondary bedrooms

Practical main bathroom with separate bath & shower