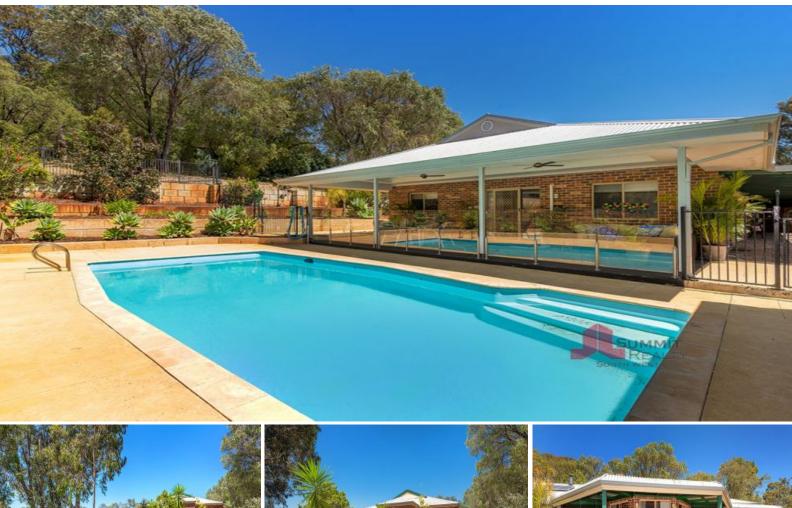

## ABSOLUTE PARADISE ON AN ACRE!

## PROPERTY FEATURES INCLUDE:

Up the meandering driveway to the front of the house with stunning scenery surrounding

Each room has an amazing outlook

Double garage with plenty of extra room for parking

Front porch leading up to the main entry with foyer