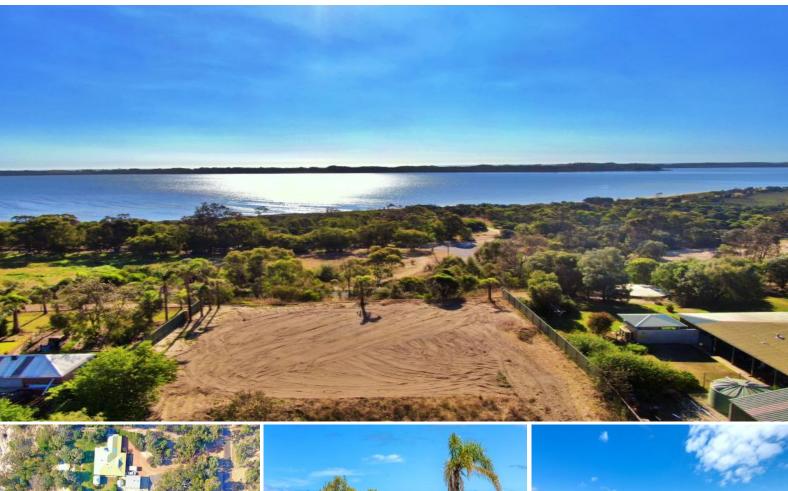

## ESTUARY VIEWS.....FOREVER!

Sweeping estuary views from this elevated site in the prestigious "Marina Waters" Estate. A rare commodity in today's market as blocks like this are seldom available for sale- Save big \$\$\$ on building costs with existing infrastructure of driveway, hardstand, rainwater tank and elevated house pad already in play!Without doubt, one of the best building sites in the South West today!

Block Size: 4038m2

**Price:** \$430000

Council Rates: \$1,164.00/year (approx)

**Greg Gardiner** 

0418 932 277

For more details please visit : https://www.summitbunbury.com.au/5977729