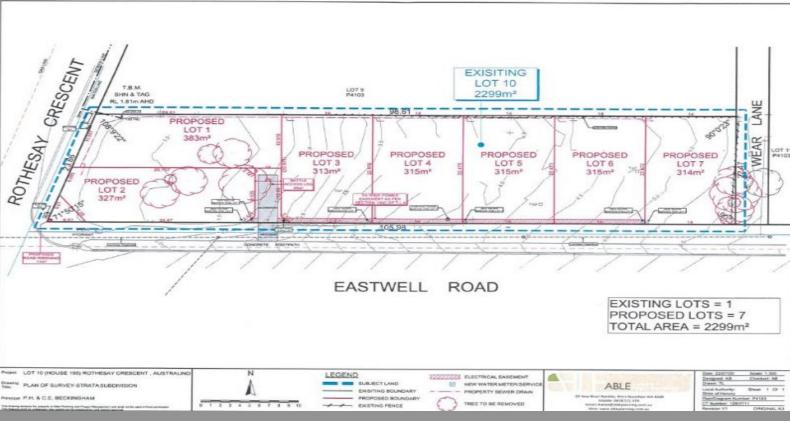

## Proposed L/5 Eastwell Road Australind, WA

## Exceptional land in an ideal location

Imagine waking up and heading down to the Australind Estuary for your morning walk or a leisurely stroll after work and let the stress melt away. Make this dream a reality and build your dream home in the newly developed Eastwell Road subdivision.

Blocks are awaiting titles, so secure yours now with just a deposit and lock it away until January 2021 (subject to change).

A stunning location in the ever-popular Australind area and only moments from the Collie River and Estuary Boat Ramp, these blocks won't last long.