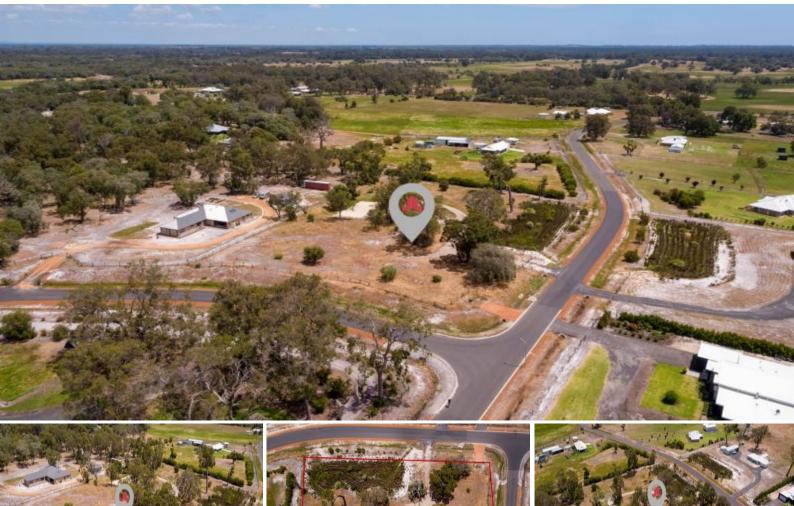

Lot 117 Holland Loop Crooked Brook, WA

## LIVE THE LIFE YOU HAVE DREAMT ABOUT!

Situated in the magical grounds of Crooked Brook on 2.56 acres of beautiful serene land, build your dream lifestyle and create memories for you and your family for years to come. Fully fenced elevated block with power and communications at boundary fence plus a 90 metre road & shed pad prepared.

LOCATION FEATURES NEARBY:

- Dardanup Equestrian Centre 2.5km
- Dardanup General Store, Tavern & Bakery 4.8km
- Dardanup Primary School 5.2km
- Bunbury CBD approx. 20 min drive

Land size: 2.56 acres - 1.04 hectares