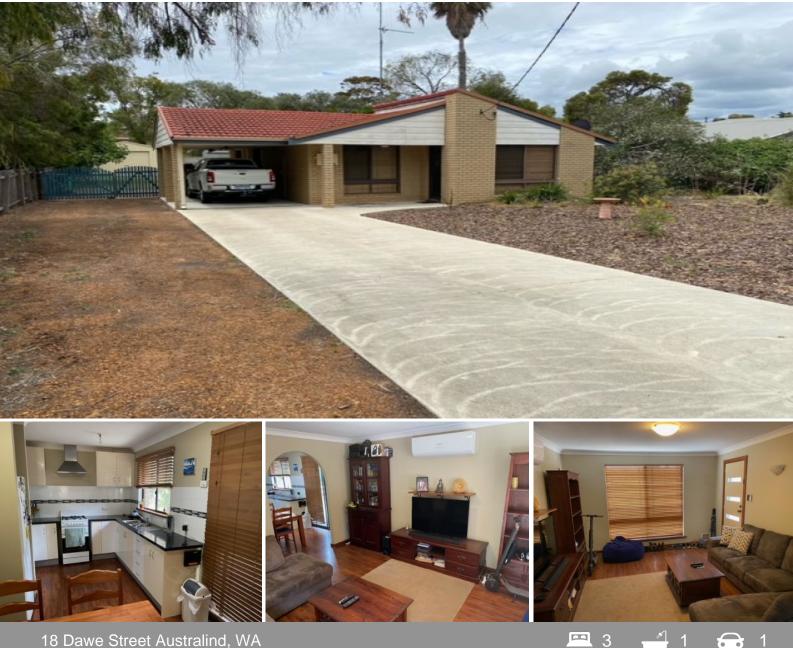

## \* PENDING APPLICATION \*

Property features; master bedroom with reverse cycle air-con, front located lounge room with reverse cycle air-con, kitchen with gas oven, patio to rear for entertaining, spacious rear yard for children and pets, large shed to rear for storage, single carport with extra room for parking, approx 1.3km to Australind Shopping Centre and 1.9km to Australind Primary and High School.