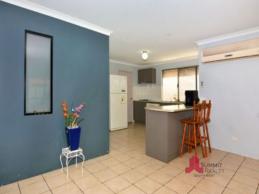

The generous bright open plan family, dining and kitchen areas allow for easy interaction between zones and flows nicely to the outdoor alfresco. From the entry, the second Formal Lounge area is great for family time to enjoy movies, reading and more, great for entertaining. Bedrooms are well sized, and the Master bedroom has an ensuite, with shower and corner bath, second family bathroom also has shower and bath.