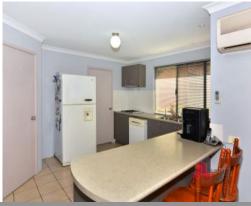

The generous bright open plan family, dining and kitchen areas allow for easy interaction between zones and flows nicely to the outdoor alfresco. From the entry, the second Formal Lounge area is great for family time to enjoy movies, reading and more, great for entertaining. Bedrooms are well sized, and the Master bedroom has an ensuite, with shower and corner bath, second family bathroom also has shower and bath.