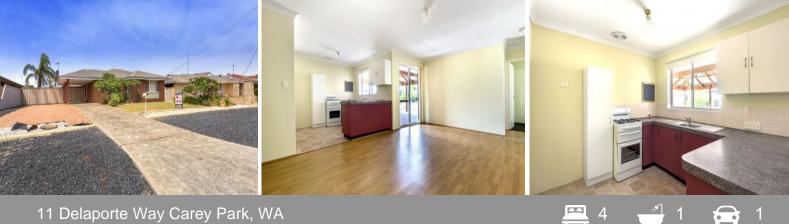

## FAMILY 4 APPLICATION\* HOME \*PENDING 1 Х

Located on 700m2 of land in the Kinkella Gardens, this great home boasts a separate front lounge with a split system air-conditioner and gas bayonet. A large open plan living and dining area and a good size kitchen. The generous alfresco area has a pitched roof with ceiling fan and exposed aggregate concrete flooring and overlooks the large backyard.

Property features include: -Four bedrooms; three with built in wardrobes -Bathroom has combined bath/shower and single basin vanity -Carpet to all bedrooms -Planking flooring to main living areas -Lino flooring to kitchen