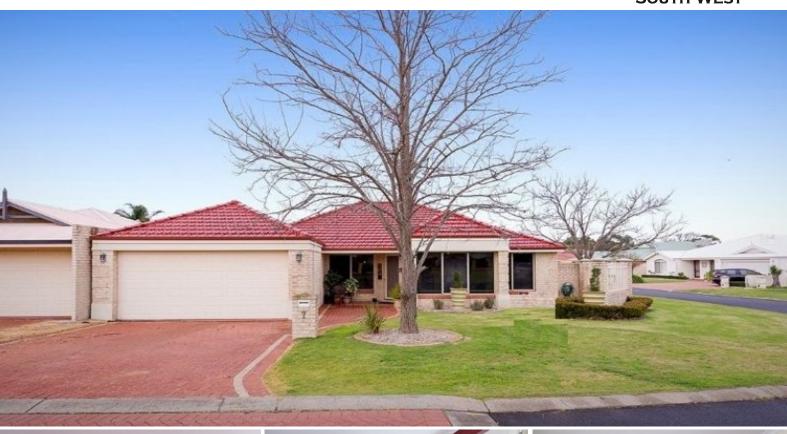

7 Neptunia Row Glen Iris, WA

4

2

## **VALUE IN GLEN IRIS**

Located directly across from the local park in Vittoria Heights sits this beautifully presented 4 bedroom 2 bathroom home. A perfect first home or one to make your forever home, this property ticks all the boxes for functional family living. Offering three living areas and a large brick paved gable patio area, you can spread out and enjoy quiet time or alternatively entertain all year round with the family and friends.

Built in 2000 and situated on 524m2, the property also features:

- 4 bedrooms, 2 bathrooms
- Open plan kitchen, living a dining area with low maintenance floor tiles and raised ceil

For more details please visit : https://www.summitbunbury.com.au/5993414