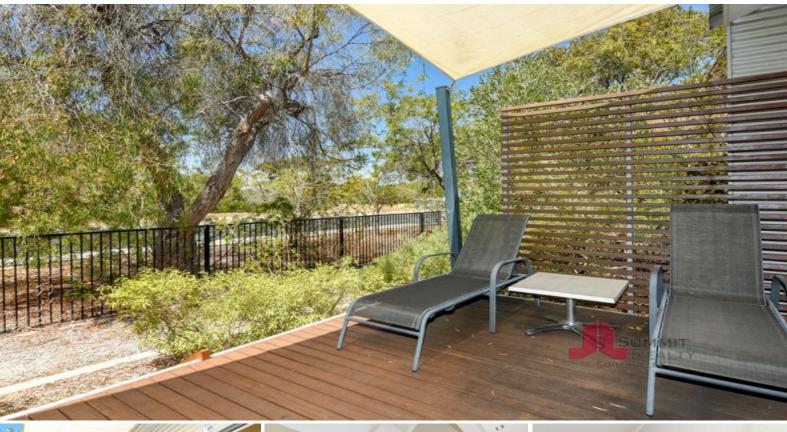

Kitchen is complete will all appliances, Crockery, glassware and cutlery, Dishwasher and Microwave, Laundry with washer and dryer, Ground floor powder room, Bamboo flooring, Reverse cycle air-conditioning, Ceiling fans throughout, Shaded entertainment deck with barbequ

## features include:

complete kitchen with appliances, crockery, glassware and cutlery

dishwasher

laundry with washer and dryer

ground floor powder room

timber floors

air-conditioned

ceiling fans throughout

extra wc

shaded entertainment deck

sleeps six people

ground floor infernal area ....43.5sqm

first floor internal area .......23.5sqm

entertainment deck......15sqm

total area ......82sqm

**SOUTH WEST**