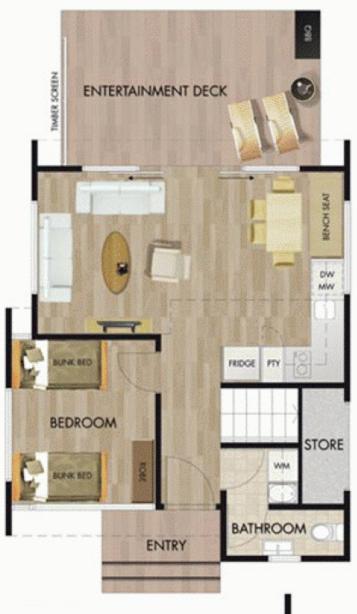

To invest in a beach shack now at Footprints at Preston Beach is to get in on the ground floor at one of Western Australia's finest sea change destinations. The 2 bedroom x 1 bathroom Beach Shack adds a second bedroom and toilet downstairs and has the bathroom upstairs. Two sets of bunk beds in the second bedroom allow you to use the living area while the kids sleeping.

Kitchen is complete will all appliances, Crockery, glassware and cutlery, Dishwasher and Microwave, Laundry with washer and dryer, Ground floor powder room, Bamboo flooring, Reverse cycle air-conditioning, Ceiling fans throughout, Shaded entertainment deck with barbequ

## features include:

complete kitchen with appliances, crockery, glassware and cutlery

dishwasher

laundry with washer and dryer

ground floor powder room

timber floors

air-conditioned

ceiling fans throughout

extra wc

shaded entertainment deck

sleeps six people

ground floor infernal area ....43.5sqm

first floor internal area .......23.5sqm

entertainment deck......15sqm

total area ......82sqm

**SOUTH WEST**