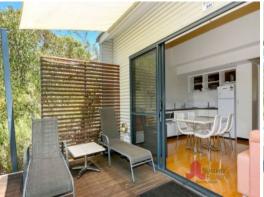

Kitchen is complete will all appliances, Crockery, glassware and cutlery, Dishwasher and Microwave, Laundry with washer and dryer, Ground floor powder room, Bamboo flooring, Reverse cycle air-conditioning, Ceiling fans throughout, Shaded entertainment deck with barbequ

## features include:

complete kitchen with appliances, crockery, glassware and cutlery

dishwasher

laundry with washer and dryer

ground floor powder room

timber floors

air-conditioned

ceiling fans throughout

extra wc

shaded entertainment deck

sleeps six people

ground floor infernal area ....43.5sqm

first floor internal area .......23.5sqm

entertainment deck......15sqm

total area ......82sqm

**SOUTH WEST**