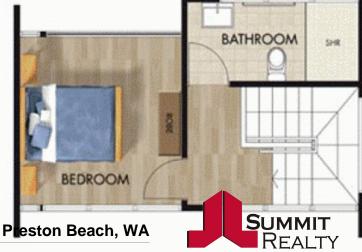

To invest in a beach shack now at Footprints at Preston Beach is to get in on the ground floor at one of Western Australia's finest sea change destinations. The 2 bedroom x 1 bathroom Beach Shack adds a second bedroom and toilet downstairs and has the bathroom upstairs. Two sets of bunk beds in the second bedroom allow you to use the living area while the kids sleeping.

## 2 bedroom 1 bathroom beach shack

5/7 Panorama Drive