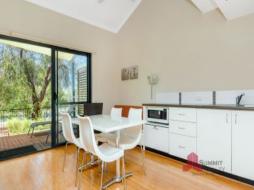

Kitchen is complete will all appliances, Crockery, glassware and cutlery, Dishwasher and Microwave, Laundry with washer and dryer, Ground floor powder room, Bamboo flooring, Reverse cycle air-conditioning, Ceiling fans throughout, Shaded entertainment deck with barbequ

## features include:

complete kitchen with appliances, crockery, glassware and cutlery

dishwasher

laundry with washer and dryer

ground floor powder room

timber floors

air-conditioned

ceiling fans throughout