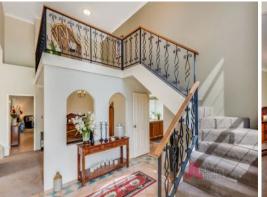

## PROPERTY FEATURES INCLUDE:

Stunning front fa-ade with arched windows and double door entry and double automatic garage and extra room for parking
Well-presented front lawns and immaculate gardens
Spacious formal entry and foyer
Carpeted front living room with large feature windows
Great sized kitchen with plenty of bench & cupboard space, large pantry, double fridge recess & island bench with breakfast bar
Formal dining room with plenty of room for entertaining
Second carpeted living room/ lounge with air conditioning
Three spacious secondary bedrooms with built in robes
Fully fenced secure backyard