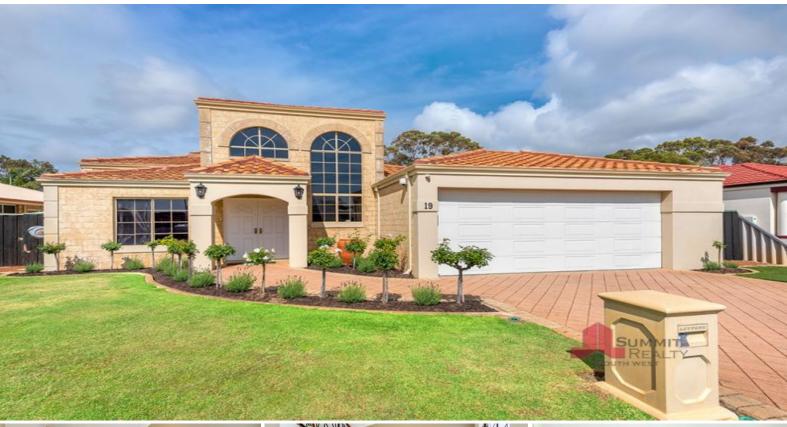

19 Turnberry Way Pelican Point, WA

4

2

## PROPERTY FEATURES INCLUDE:

Stunning front fa-ade with arched windows and double door entry and double automatic garage and extra room for parking
Well-presented front lawns and immaculate gardens
Spacious formal entry and foyer
Carpeted front living room with large feature windows
Great sized kitchen with plenty of bench & cupboard space, large pantry, double fridge recess & island bench with breakfast bar
Formal dining room with plenty of room for entertaining
Second carpeted living room/ lounge with air conditioning
Three spacious secondary bedrooms with built in robes
Fully fenced secure backyard

19 Turnberry Way, Pelican Point