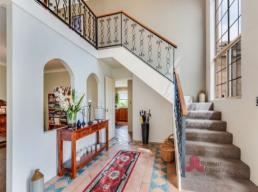

## PROPERTY FEATURES INCLUDE:

Stunning front fa-ade with arched windows and double door entry and double automatic garage and extra room for parking
Well-presented front lawns and immaculate gardens
Spacious formal entry and foyer
Carpeted front living room with large feature windows
Great sized kitchen with plenty of bench & cupboard space, large pantry, double fridge recess & island bench with breakfast bar
Formal dining room with plenty of room for entertaining
Second carpeted living room/ lounge with air conditioning
Three spacious secondary bedrooms with built in robes
Fully fenced secure backyard