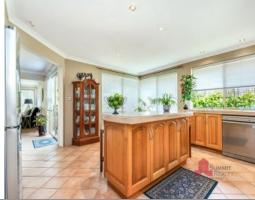

## PROPERTY FEATURES INCLUDE:

Stunning front fa-ade with arched windows and double door entry and double automatic garage and extra room for parking
Well-presented front lawns and immaculate gardens
Spacious formal entry and foyer
Carpeted front living room with large feature windows
Great sized kitchen with plenty of bench & cupboard space, large pantry, double fridge recess & island bench with breakfast bar
Formal dining room with plenty of room for entertaining
Second carpeted living room/ lounge with air conditioning
Three spacious secondary bedrooms with built in robes
Fully fenced secure backyard