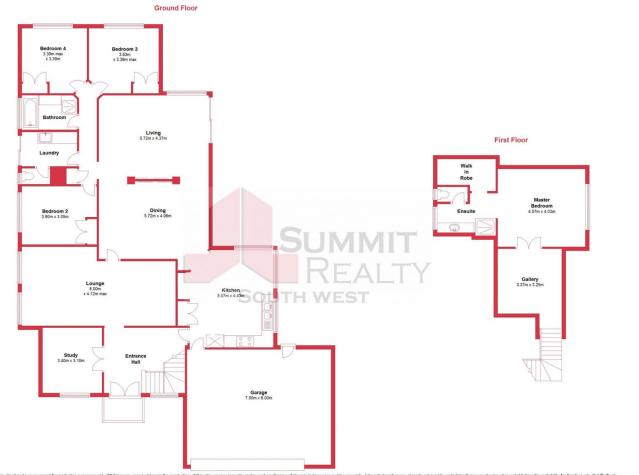

## PROPERTY FEATURES INCLUDE:

Stunning front fa-ade with arched windows and double door entry and double automatic garage and extra room for parking
Well-presented front lawns and immaculate gardens
Spacious formal entry and foyer
Carpeted front living room with large feature windows
Great sized kitchen with plenty of bench & cupboard space, large pantry, double fridge recess & island bench with breakfast bar
Formal dining room with plenty of room for entertaining
Second carpeted living room/ lounge with air conditioning
Three spacious secondary bedrooms with built in robes
Fully fenced secure backyard

For more details please visit : https://www.summitbunbury.com.au/5996541

**Price:** \$695000

Council Rates: \$2,728.83/year (approx)
Water Rates: \$1,463.15/year (approx)

Tim Cooper 0437 068 028

ry care is taken in the production of this pain, measurements, angles and positioning of doors/windows may not be accurate, interested parties are strongly advised to undertake their own checks when establishing the suitability for furniture etc. Not to Sc Plan produced using Plantal.