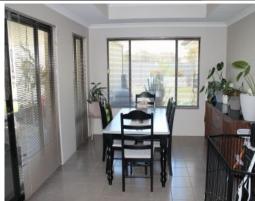

## PENDING APPLICATION

Property features; front located theatre room, separate study, open plan living and dining area with reverse cycle aircon plus wood fire, activity room between minor bedrooms for children, ensuite with double basins, minor bedrooms all with built in robes, alfresco to rear for entertaining, large shed to rear (approx 6x7x3), family pet considered upon application, approx 1km to Treendale Shopping Centre and 1km to Treendale Primary School.