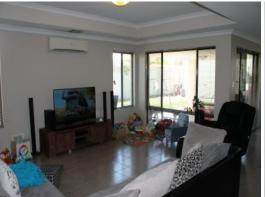

## PENDING APPLICATION

Property features; front located theatre room, separate study, open plan living and dining area with reverse cycle aircon plus wood fire, activity room between minor bedrooms for children, ensuite with double basins, minor bedrooms all with built in robes, alfresco to rear for entertaining, large shed to rear (approx 6x7x3), family pet considered upon application, approx 1km to Treendale Shopping Centre and 1km to Treendale Primary School.