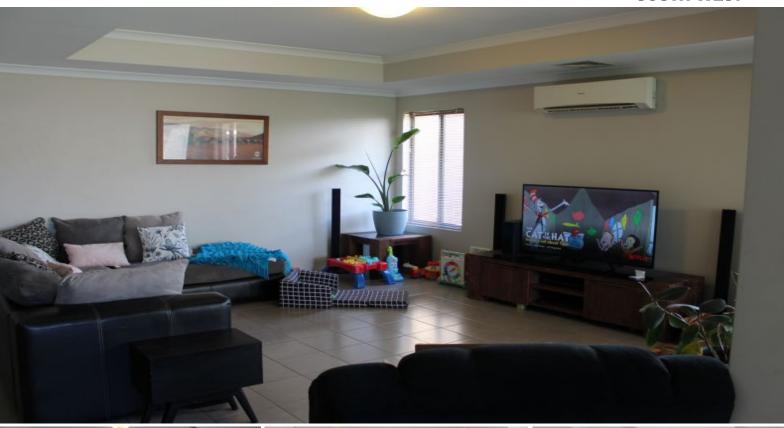

## PENDING APPLICATION

Property features; front located theatre room, separate study, open plan living and dining area with reverse cycle aircon plus wood fire, activity room between minor bedrooms for children, ensuite with double basins, minor bedrooms all with built in robes, alfresco to rear for entertaining, large shed to rear (approx 6x7x3), family pet considered upon application, approx 1km to Treendale Shopping Centre and 1km to Treendale Primary School.