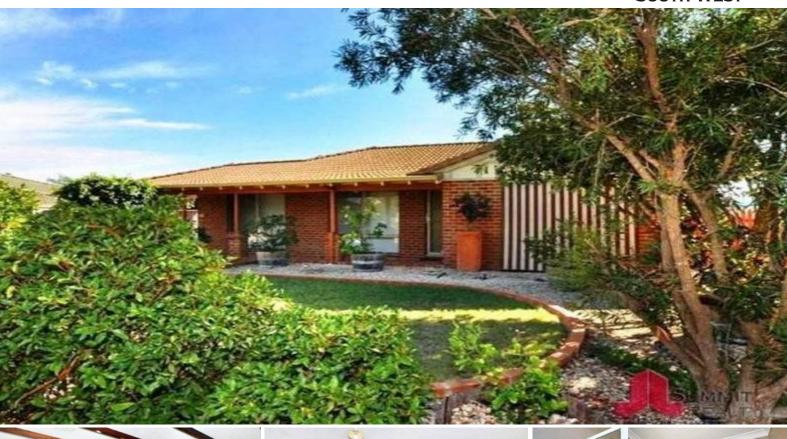

27 Bedingfield Way Australind, WA

3

## APPLICATION PENDING

FAMILY HOME

This is wonderful family home has 3 really good sized bedrooms, side access, powered workshop, patio area as well as water tank, is going to be hard to pass up.

A separate front lounge that allows plenty of natural light. An open planned kitchen, family and dining. Reverse cycle air-conditioning in the living and master bedroom with a fireplace in the family room for those cold nights. You will be at home the minute you walk through the door.