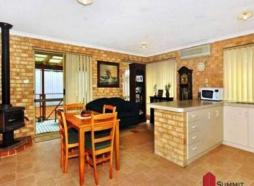

## APPLICATION PENDING

FAMILY HOME

This is wonderful family home has 3 really good sized bedrooms, side access, powered workshop, patio area as well as water tank, is going to be hard to pass up.

A separate front lounge that allows plenty of natural light. An open planned kitchen, family and dining. Reverse cycle air-conditioning in the living and master bedroom with a fireplace in the family room for those cold nights. You will be at home the minute you walk through the door.