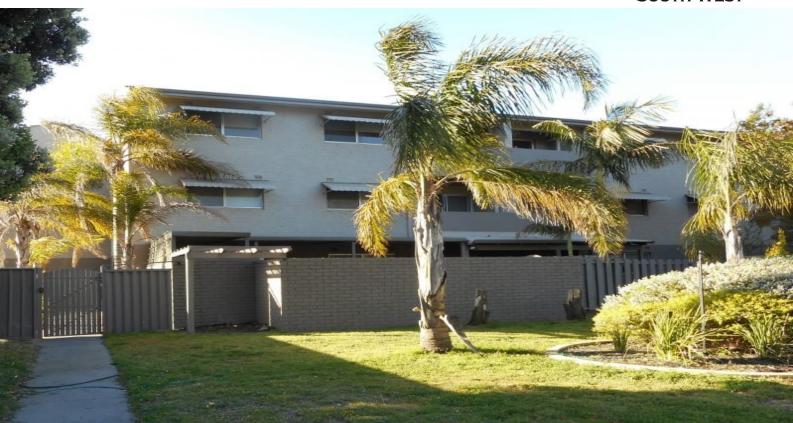

## **APPLICATION PENDING**

GROUND FLOOR UNIT WITH PRIVATE COURT YARD

Lovely refurbished two bedroom ground floor unit located in large complex.

Modern kitchen with stainless steel appliances including gas cook top, electric oven, fridge/freezer and microwave.

Open plan lounge and dining with sliding door leading to undercover patio and enclosed private court yard.

- Wall mounted split system reverse cycle air conditioner
- Two good sized bedrooms, main bedroom has large built in robe.