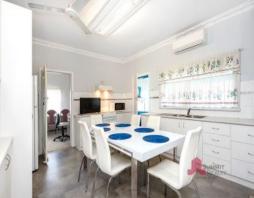

## PROPERTY FEATURES INCLUDE:

Modern & spacious kitchen and dining area with plenty of bench & cupboard space as well as split system air conditioning

Main, carpeted living area with air conditioning

Three good sized bedrooms, two with built in robes