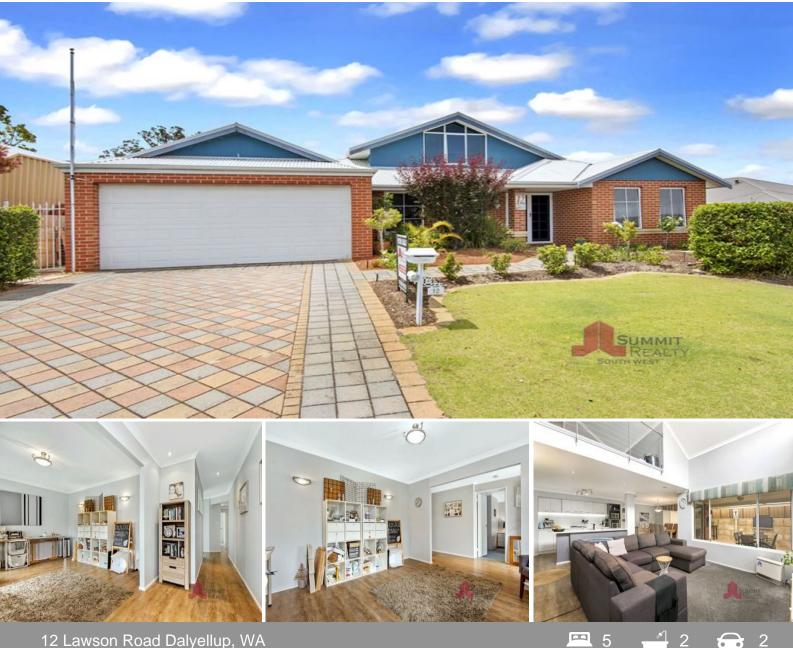

## A FAMILY TREASURE!

What a show stopper. Welcome to 12 Lawson Road, impeccably presented throughout and recently renovated this ex display home has been designed with family in mind and truly has everything you are searching for in your next family home. Featuring 5 spacious bedrooms, two bathrooms & three separate living areas this residence has absolutely nothing left to do except move in and enjoy! Entertaining is at the forefront with an outstanding outdoor entertaining area with low maintenance lawns & gardens, impressive decked area and separate alfresco perfect for the upcoming summer days. For more information or to arrange a private viewing call exclusive selling agent Tim Cooper today.

## PROPERTY FEATURES INCLUDE:

Well-presented front lawns & gardens with an impressive front fa-ade Front, spacious living area

Functional kitchen with plenty of bench & cupboard space, double sinks, large pantry, over

12 Lawson Road, Dalyellup

Dalyellup, WA