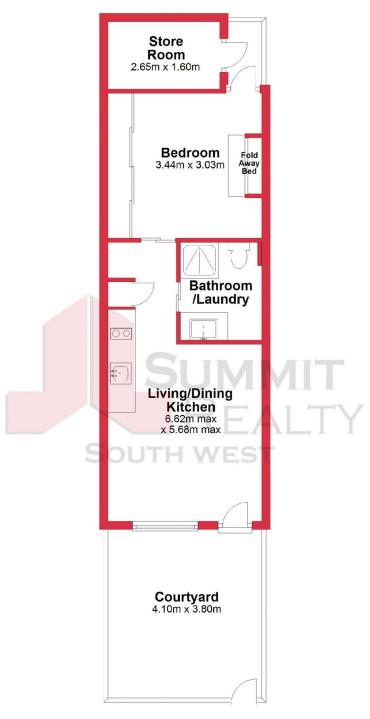

## **Ground Floor**

This plan has been prepared for marketing purposes only. Whilst every care is taken in the production of this plan, measurements, angles and positioning of doors/windows may not be accurate. Interested parties are strongly advised to undertake their own checks when establishing the suitability for furniture etc. Not To

Scale.
Plan produced using PlanUp.

Unit 6/9 Wittenoom St, Bunbury

SUMMIT REALTY SOUTH WEST