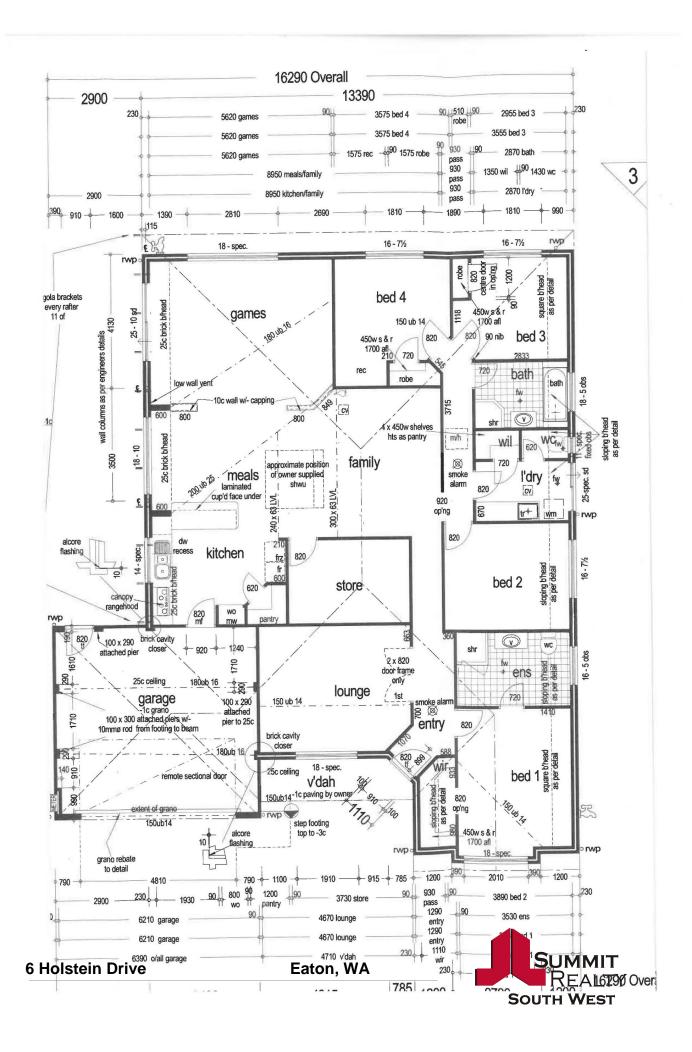

## AFFORDABLE FAMILY LIVING IN SUPERB AREA

This well located spacious family home features a great open plan design, catering perfectly to your needs. Designed with family in mind, this home features a functional layout with multiple living areas and good size bedrooms. This home offers a sensational outdoor family entertainment area. Positioned to the rear of the home is plenty of yard space for the kids and/or pets to play. This property is an ideal first home and a great place to raise a family!

Property features:

- 4 bedrooms
- 2 bathrooms
- Front lounge area
- Good size kitchen with breakfast bar plus plenty of bench space, stainless steel applian

For more details please visit :

https://www.summitbunbury.com.au/6008436