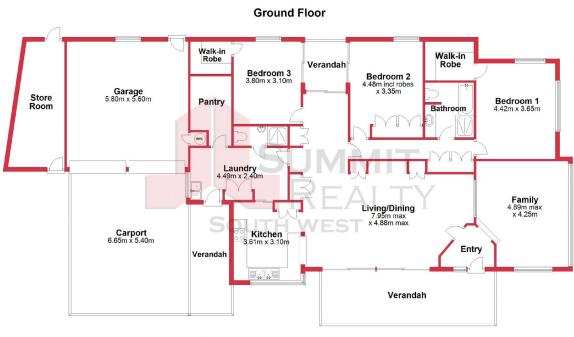

## UNIQUE AND RARE BEACHFRONT LIVING

Property Features Include:

- 3 generous bedrooms

- Master bedroom with walk- in robe and views over the Indian ocean, 2 minor bedrooms with walk-in/built in robe

- 1 main bathroom plus extra shower and toilet off the laundry

SOLD Prior to Auction

3

Water Rates:

Council Rates: \$2,544.23/year (approx) \$1,198.79/year (approx)

**Tracy Mills** 0429 000 887

This plan has been prepared for marketing purposes only. Whilst every care is taken in the production of this plan, measurements, angles and positioning of doors/windows may not be accurate. Interested parties are strongly advised to undertake their own checks when establishing the suitability for furniture etc. Not To Scale. Plan produced using PlanUp.