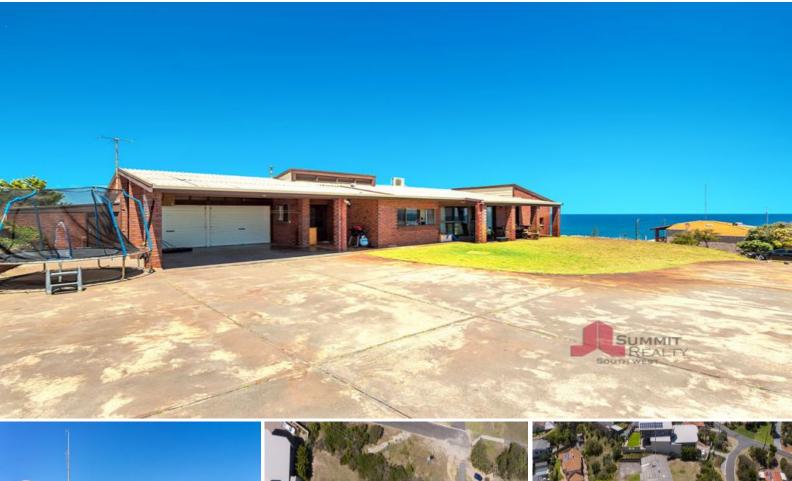

6 Joel Crescent South Bunbury, WA

## UNIQUE AND RARE BEACHFRONT LIVING

Property Features Include:

- 3 generous bedrooms

- Master bedroom with walk- in robe and views over the Indian ocean, 2 minor bedrooms with walk-in/built in robe

- 1 main bathroom plus extra shower and toilet off the laundry

- Front lounge room with spectacular million dollar views

- Open plan kitchen, meals and family room with built in cabinetry and split system air conditioning

- Kitchen with lots of bench space, cupboards, overhead cupboards, electric appliances, rangehood and built in pantry all overlooking magnificent ocean views

- Close to prime shopping facilities, all amenities including local schools and Bunbury's popular caf- strip, a short stroll to Bunbury's prestigious back beach and also in the Bun

For more details please visit : https://www.summitbunbury.com.au/6011346 Price: