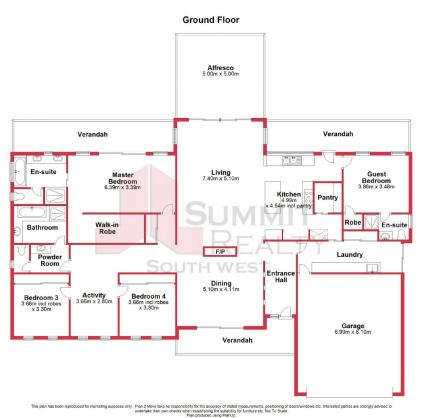

Built in 2014 by Country Builders this home was designed with family living and entertaining in mind with FOUR spacious bedrooms, THREE bathrooms, an exclusive master retreat, large powered workshop AND an amazing gabled, decked alfresco.

## PROPERTY FEATURES INCLUDE:

Amazing kitchen with island bench/ breakfast bar, plenty of bench and cupboard space, stun

For more details please visit : https://www.summitbunbury.com.au/6015193 Price:

Offers Over \$845,000