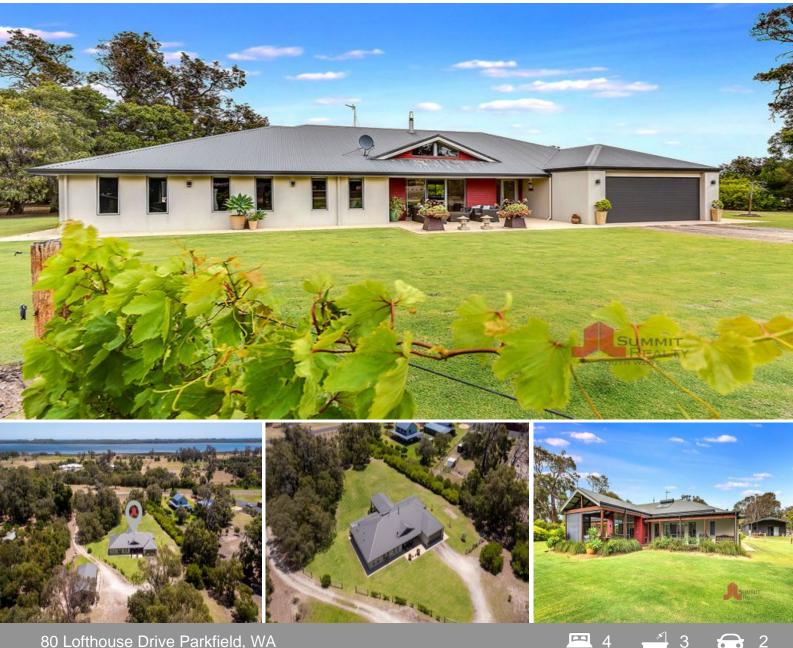

## A HIDDEN OASIS!

Step into this exclusive property positioned on 4.6 acres of beautiful country land - Welcome to 80 Lofthouse Drive.

If you're looking for luxury living with flawless design, standout appeal, a superior level of quality and functionality together with tantalizing views in a tranquil setting, then you will absolutely fall in love with this home.

Built in 2014 by Country Builders this home was designed with family living and entertaining in mind with FOUR spacious bedrooms, THREE bathrooms, an exclusive master retreat, large powered workshop AND an amazing gabled, decked alfresco.

## PROPERTY FEATURES INCLUDE:

Amazing kitchen with island bench/ breakfast bar, plenty of bench and cupboard space, stun

For more details please visit : https://www.summitbunbury.com.au/6015193 Price:

Offers Over \$845,000

Council Rates: \$1,756.00/year (approx)

Tim Cooper 0437 068 028

80 Lofthouse Drive, Parkfield, Leschenault

Parkfield, WA