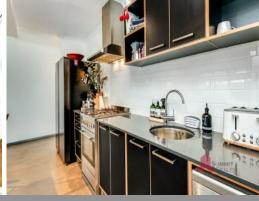

## A LA MODE

Stunningly situated, bringing a fresh approach is this industrial New York-style two-bedroom two-bathroom Brownstone styled home, perfect for those wanting something different.

The beautifully designed open-plan living, dining and kitchen area will charm you immediately with polished concrete flooring throughout the ground floor, boasts high ceilings and exposed beams providing extra light, Designer kitchen uniquely styled for the Brownstones, including stone tops, oven and dishwasher appliances.