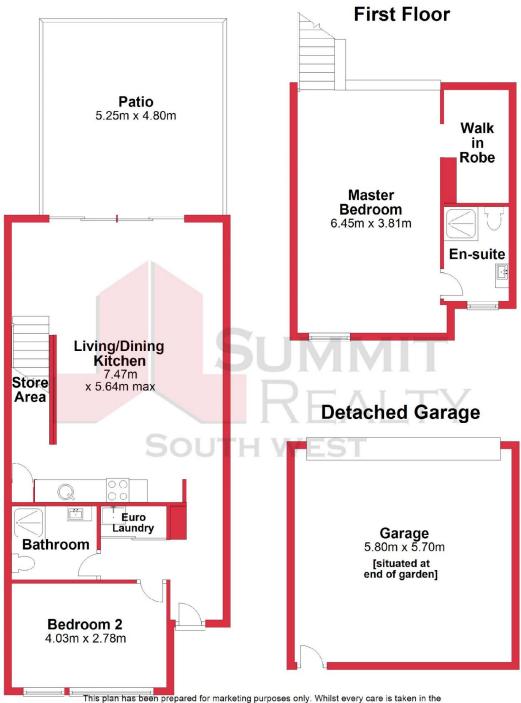

27A Constellation Drive Australind, WA

2

2

## A LA MODE

Stunningly situated, bringing a fresh approach is this industrial New York-style two-bedroom two-bathroom Brownstone styled home, perfect for those wanting something different.

The beautifully designed open-plan living, dining and kitchen area will charm you immediately with polished concrete flooring throughout the ground floor, boasts high ceilings and exposed beams providing extra light, Designer kitchen uniquely styled for the Brownstones, including stone tops, oven and dishwasher appliances.

## **Ground Floor**

This plan has been prepared for marketing purposes only. Whilst every care is taken in the production of this plan, measurements, angles and positioning of doors/windows may not be accurate. Interested parties are strongly advised to undertake their own checks when establishing the suitability for furniture etc. Not To Scale.