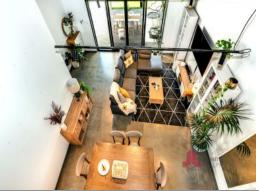

## A LA MODE

Stunningly situated, bringing a fresh approach is this industrial New York-style two-bedroom two-bathroom Brownstone styled home, perfect for those wanting something different.

The beautifully designed open-plan living, dining and kitchen area will charm you immediately with polished concrete flooring throughout the ground floor, boasts high ceilings and exposed beams providing extra light, Designer kitchen uniquely styled for the Brownstones, including stone tops, oven and dishwasher appliances.