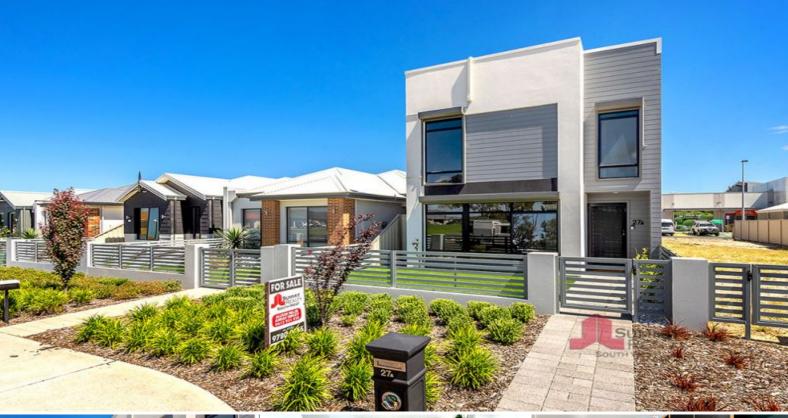

27A Constellation Drive Australind, WA

2

2

## A LA MODE

Stunningly situated, bringing a fresh approach is this industrial New York-style two-bedroom two-bathroom Brownstone styled home, perfect for those wanting something different.

The beautifully designed open-plan living, dining and kitchen area will charm you immediately with polished concrete flooring throughout the ground floor, boasts high ceilings and exposed beams providing extra light, Designer kitchen uniquely styled for the Brownstones, including stone tops, oven and dishwasher appliances.

## 27a Constellation Drive, Australind