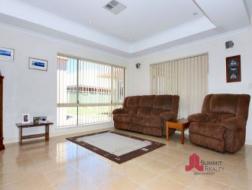

Large kitchen with plenty of storage and bench space

Open plan living / dining / kitchen with recessed ceilings

Separate lounge and additional activity room to front of property

Study/office with leafy outlook