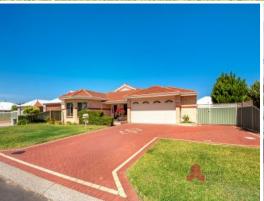

High ceilings, creating a sense of space

Fully enclosed alfresco/games room with recessed pine ceiling and ceiling fans

Two and a half car garage with shoppers entry to kitchen and personal access door to rear