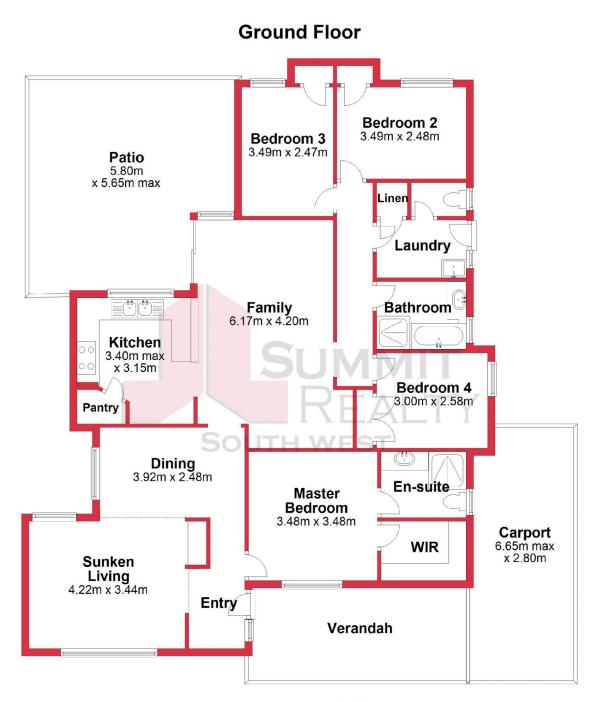

## DON'T MISS OUT!

Located in a quiet street in Australind this 4x2 with multiple living areas, is a great first home or would suit retirees that need room for the caravan, or put your own touches and love into it, and create a special family home.

The main bedroom is spacious with a huge walk in robe, ceiling fan, window shutters and large ensuite, whilst the 3 minor bedrooms all have built in robes.

The kitchen has jarrah cupboards and overlooks the family and meals area which has a wood fire. There's also a separate air-conditioned sunken lounge and formal dining.

**Adrian Triplett** 0419 971 888

This plan has been prepared for marketing purposes only. Whilst every care is taken in the production of this plan, measurements, angles and positioning of doors/windows may not be accurate. Interested parties are strongly advised to undertake their own checks when establishing the suitability for furniture etc. Not To Scale. Plan produced using PlanUp.