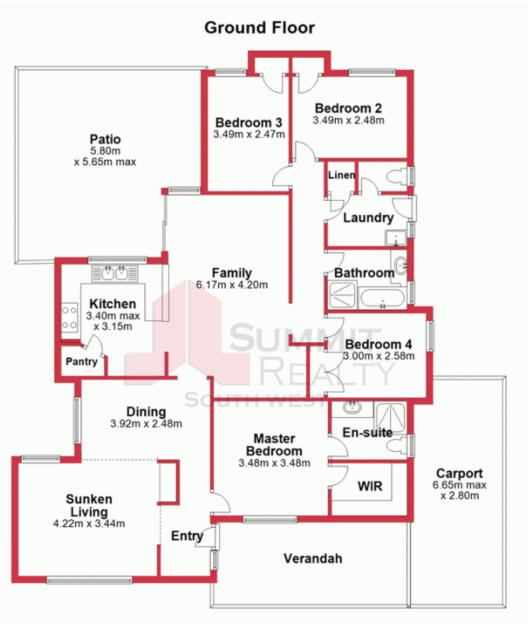

**Adrian Triplett** 0419 971 888

This plan has been prepared for marketing purposes only. Whilst every care is taken in the production of this plan, measurements, angles and positioning of doors/windows may not be accurate. Interested parties are strongly advised to undertake their own checks when establishing the suitability for furniture etc. Not To Scale. Plan produced using PlanUp.

8 Parkfield Way, Australind

Australind, WA

This plan has been prepared for marketing purposes only. Whilst every care is taken in the production of this plan, measurements, angles and positioning of doors/windows may not be accurate. Interested parties are strongly advised to undertake their own checks when establishing the suitability for furniture etc. Not To Scale. Plan produced using PlanUp.