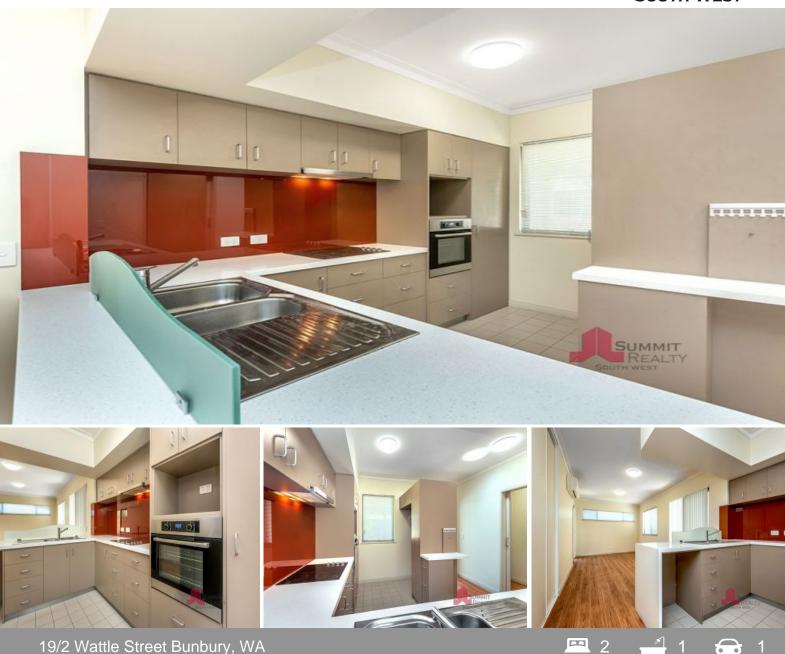

There is a spacious kitchen overlooking the meals/living area and has two pantries, a fridge recess, electric oven and more than enough cupboard space. The open plan living has been fitted with low maintenance vinyl flooring and has a split system air unit and a double door linen press/storage closet.