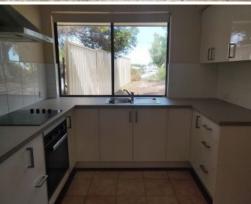

## \* PENDING APPLICATION \*

Property features; 3 bedrooms all with built in robes & ceiling fans, recently renovated kitchen with stainless steel appliances, good sized lounge room with reverse cycle aircon, large patio at rear for entertaining, garden shed for storage, reticulation to lawns & gardens, single carport at the front of home plus additional car bay, family pet is considered upon application, approx 1.1km to local Binningup Store.