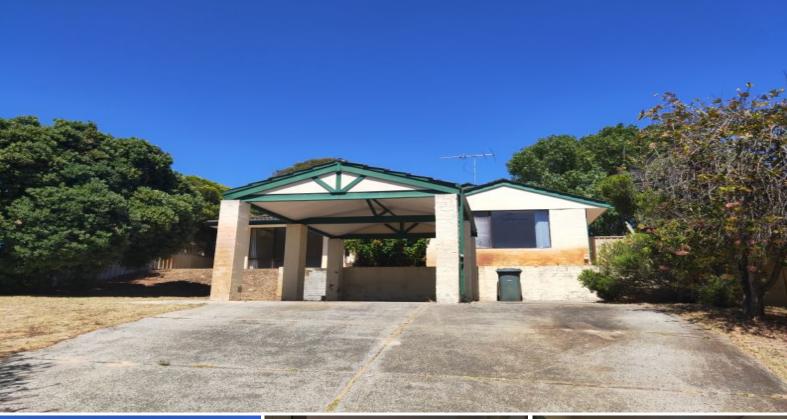

## \* PENDING APPLICATION \*

Property features; 3 bedrooms all with built in robes & ceiling fans, recently renovated kitchen with stainless steel appliances, good sized lounge room with reverse cycle aircon, large patio at rear for entertaining, garden shed for storage, reticulation to lawns & gardens, single carport at the front of home plus additional car bay, family pet is considered upon application, approx 1.1km to local Binningup Store.