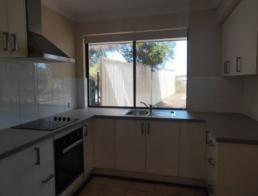

## \* PENDING APPLICATION \*

Property features; 3 bedrooms all with built in robes & ceiling fans, recently renovated kitchen with stainless steel appliances, good sized lounge room with reverse cycle aircon, large patio at rear for entertaining, garden shed for storage, reticulation to lawns & gardens, single carport at the front of home plus additional car bay, family pet is considered upon application, approx 1.1km to local Binningup Store.