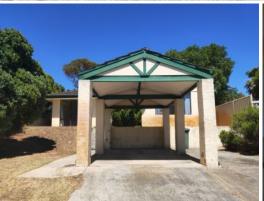

## \* PENDING APPLICATION \*

Property features; 3 bedrooms all with built in robes & ceiling fans, recently renovated kitchen with stainless steel appliances, good sized lounge room with reverse cycle aircon, large patio at rear for entertaining, garden shed for storage, reticulation to lawns & gardens, single carport at the front of home plus additional car bay, family pet is considered upon application, approx 1.1km to local Binningup Store.