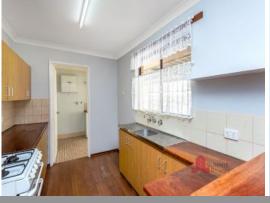

Features Include:

- 3 bedrooms, 1 bathroom
- Elevated 712m2 corner block, access from both streets.
- Long patio, garden shed
- Separate Games room, spacious lounge, potential 4th bedroom
- Open kitchen and dining
- Timber laminate floors