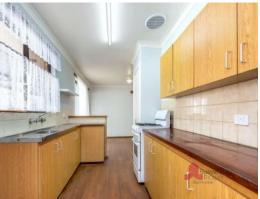

Features Include:

- 3 bedrooms, 1 bathroom
- Elevated 712m2 corner block, access from both streets.
- Long patio, garden shed
- Separate Games room, spacious lounge, potential 4th bedroom
- Open kitchen and dining
- Timber laminate floors