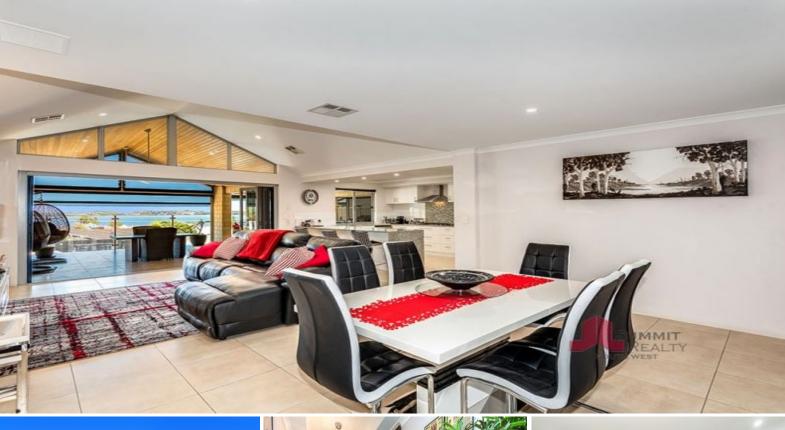

Functional kitchen with plenty of bench & cupboard space, double fridge recess, double sinks and three seater breakfast bar

Open plan living and dining area with high ceilings opening up onto the entertaining area with bi fold doors