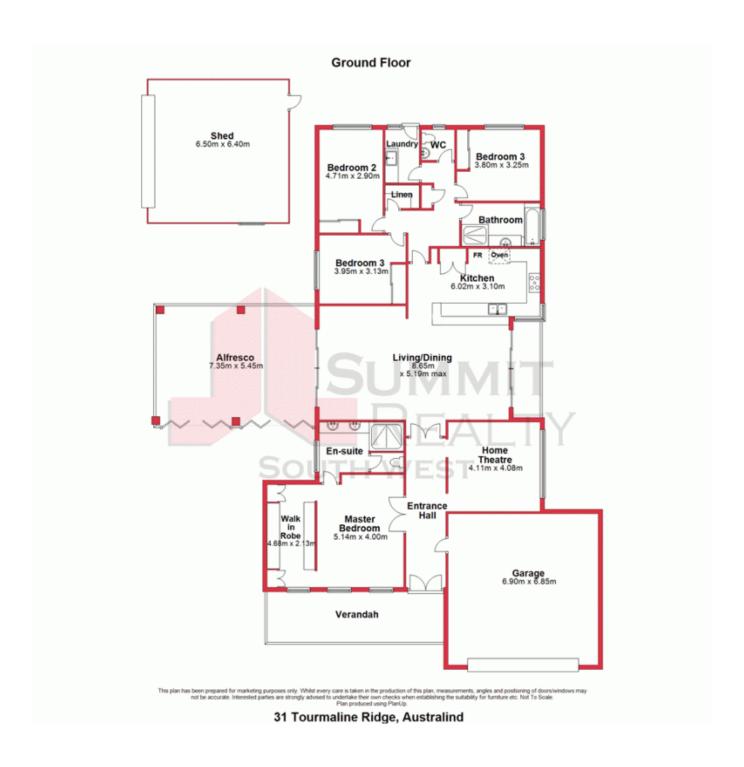

31 Tourmaline Ridge Australind, WA

## A TOUCH OF CLASS

Beautifully presented inside and out, sits this classy 4 bedroom 2 bathroom home set on a large 742m2 corner block with forever views overlooking the Brunswick River. Built by Dale Alcock homes in 2011, the home offers neutral tones, quality light fittings, ceilings fans and ducted reverse air conditioning to allow for relaxed, comfortable living.

## Features include:

- Generous Master suite, complete with massive WIR, ensuite with double vanity, large shower and separate toilet
- Three spacious minor bedrooms with built in robes
- Sophisticated kitchen, complete with Caesarstone bench tops, soft-close drawers, glass splashbacks, Blanco appliances and dishwasher and plenty of storage
- Fully security alarmed