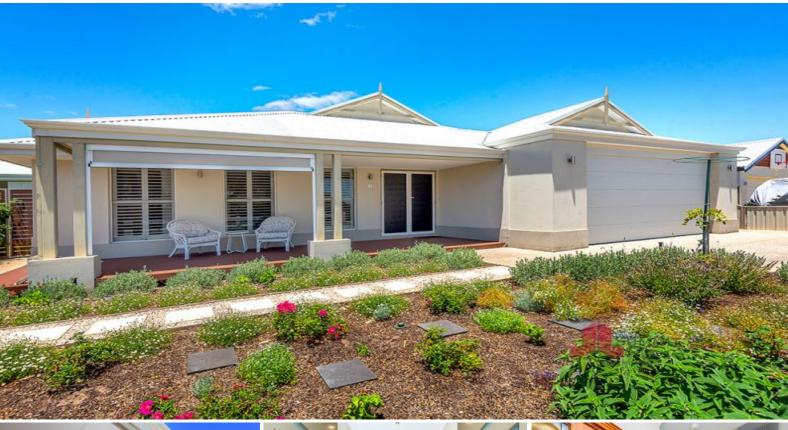

31 Tourmaline Ridge Australind, WA

## A TOUCH OF CLASS

Beautifully presented inside and out, sits this classy 4 bedroom 2 bathroom home set on a large 742m2 corner block with forever views overlooking the Brunswick River. Built by Dale Alcock homes in 2011, the home offers neutral tones, quality light fittings, ceilings fans and ducted reverse air conditioning to allow for relaxed, comfortable living.