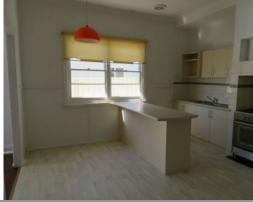

Step through the front door into a spacious sun room/kids activity room. The lounge room features beautifully resurfaced jarrah floor boards, ceiling fan, gas bayonet and reverse cycle split system.

The large modern kitchen with gas cooking is going to be a dream for the budding masterchef. Two large bedrooms and bathroom with shower over bath complete the centre of the home.