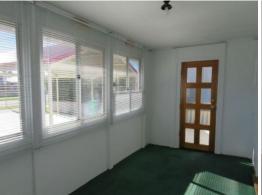

Step through the front door into a spacious sun room/kids activity room. The lounge room features beautifully resurfaced jarrah floor boards, ceiling fan, gas bayonet and reverse cycle split system.

The large modern kitchen with gas cooking is going to be a dream for the budding masterchef. Two large bedrooms and bathroom with shower over bath complete the centre of the home.