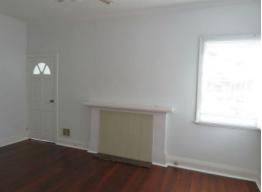

Step through the front door into a spacious sun room/kids activity room. The lounge room features beautifully resurfaced jarrah floor boards, ceiling fan, gas bayonet and reverse cycle split system.

The large modern kitchen with gas cooking is going to be a dream for the budding masterchef. Two large bedrooms and bathroom with shower over bath complete the centre of the home.