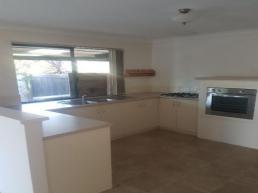

## \*\*APPLICATION PENDING\*\* BEAUTIFUL BOYANUP

Property features; 4 bedrooms, main bathroom with separate bath and shower, kitchen with stainless appliances including gas cooktop, open plan living and dining area with wood fire, front located lounge room,  $6m \times 6m$  shed to rear with lean to for extra storage, double carport to front with room for extra parking, large patio to rear for entertaining, below ground pool, spacious rear yard, family pet considered upon application, approx 950m to Boyanup Primary School and 22km to Bunbury CBD.