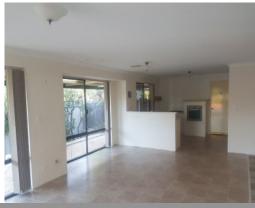

## \*\*APPLICATION PENDING\*\* BEAUTIFUL BOYANUP

Property features; 4 bedrooms, main bathroom with separate bath and shower, kitchen with stainless appliances including gas cooktop, open plan living and dining area with wood fire, front located lounge room,  $6m \times 6m$  shed to rear with lean to for extra storage, double carport to front with room for extra parking, large patio to rear for entertaining, below ground pool, spacious rear yard, family pet considered upon application, approx 950m to Boyanup Primary School and 22km to Bunbury CBD.