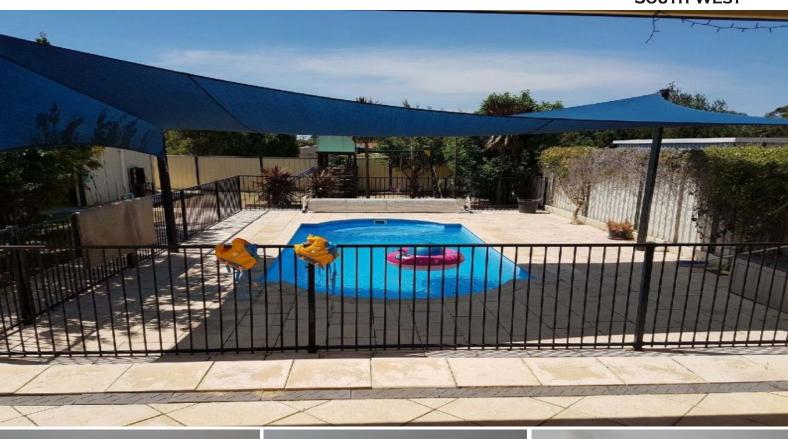

## \*\*APPLICATION PENDING\*\* BEAUTIFUL BOYANUP

Property features; 4 bedrooms, main bathroom with separate bath and shower, kitchen with stainless appliances including gas cooktop, open plan living and dining area with wood fire, front located lounge room,  $6m \times 6m$  shed to rear with lean to for extra storage, double carport to front with room for extra parking, large patio to rear for entertaining, below ground pool, spacious rear yard, family pet considered upon application, approx 950m to Boyanup Primary School and 22km to Bunbury CBD.