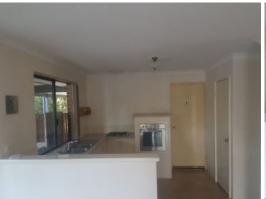

## \*\*APPLICATION PENDING\*\* BEAUTIFUL BOYANUP

Property features; 4 bedrooms, main bathroom with separate bath and shower, kitchen with stainless appliances including gas cooktop, open plan living and dining area with wood fire, front located lounge room,  $6m \times 6m$  shed to rear with lean to for extra storage, double carport to front with room for extra parking, large patio to rear for entertaining, below ground pool, spacious rear yard, family pet considered upon application, approx 950m to Boyanup Primary School and 22km to Bunbury CBD.