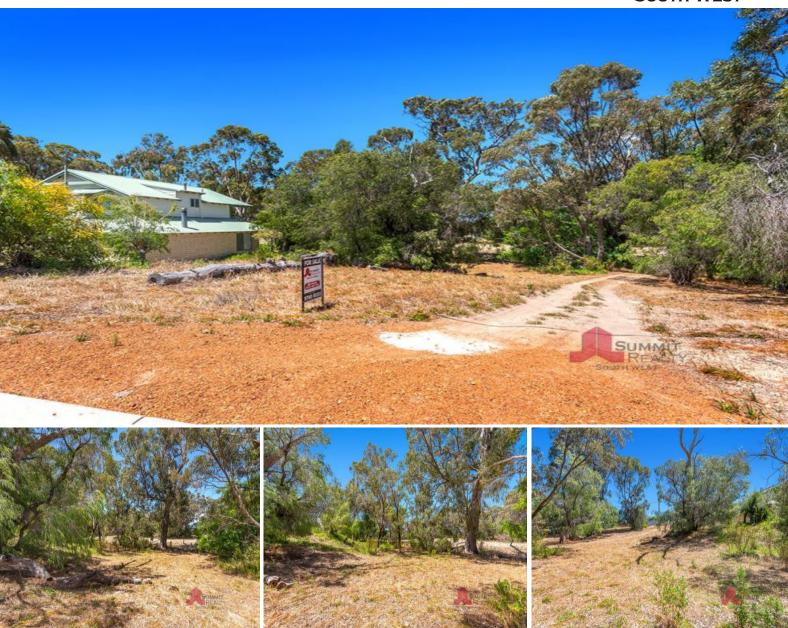

## **GOLF COURSE VIEWS!**

A fantastic block, in a great location. Welcome to Preston Beach

This 684m2 block, backs on to the Preston Beach Golf Course. Close to the beach and general store. The block allows excellent possibilities for you to develop your dream home close to the beach. This block has a frontage of 18m and the rear boundary is also 18m.