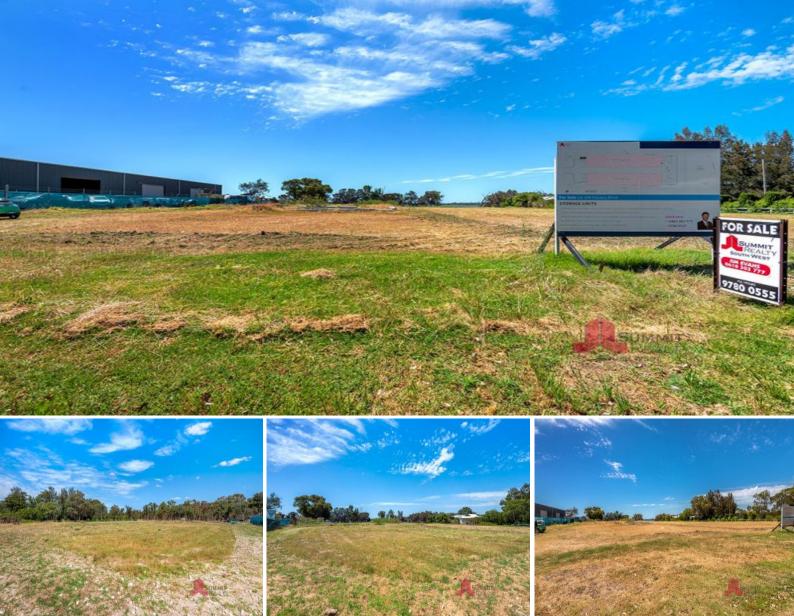

## 104 Estuary Drive Pelican Point, WA

## Land Ready to Develop. DA for Storage Sheds Approved!

Vacant land 4940m2 with Council development approval in place for storage sheds.

Preliminary drawings have been done and available to genuine enquiries.

This is an ideal location for private storage sheds to service the Bunbury/ Pelican Point area. With a non-build reserve area near the Estuary for private leisure area i.e. BBQ & seating.

Also suitable for a secure yard for Boat & Caravan storage or business location.