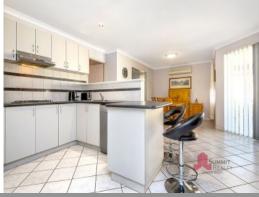

## PROPERTY FEATURES INCLUDE:

- Low maintenance front lawns and gardens with single gate side access on either side
- Double automatic garage and plenty of extra room for parking on the driveway
- Kitchen is functional and features SMEG dishwasher, plenty of bench and cupboard space  $\boldsymbol{a}$