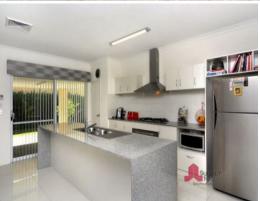

Property Features:

Master bedroom, beautiful ensuite with a his/hers vanity and walk-in robe Three minor bedrooms all with built in robes Tiled lounge and dining room with recessed ceilings Large kitchen with walk-in pantry Separate sunken games room with double entry Sunken theatre room with double doors