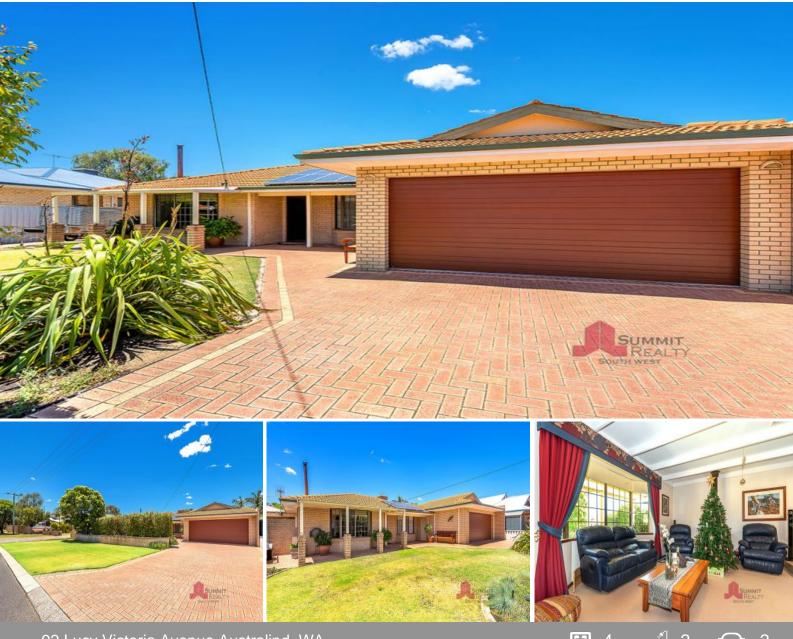

## 92 Lucy Victoria Avenue Australind, WA

## NEAT AS A PIN IN THE PEACEFUL LOCALE OF CLIFTON PARK

## PROPERTY FEATURES INCLUDE:

Private front yard with well-presented lawns & gardens Double automatic garage with plenty of extra room for parking Open plan living and dining room Renovated kitchen with stunning benchtops, overheard cupboards and lovely splash back with good sized pantry Second carpeted living area Separate tiled study Great sized master retreat with built in robes and stunning ensuite with separate shower & bath Three good sized secondary bedrooms with built in robes Main practical bathroom & laundry