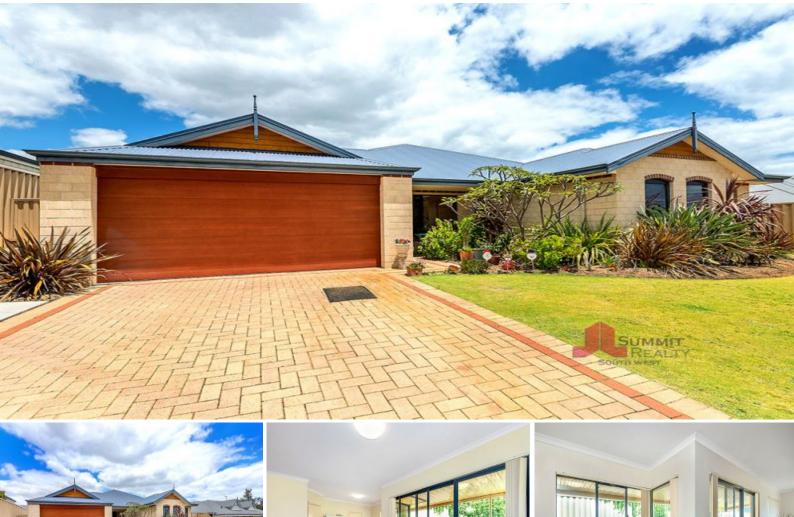

## **INVEST OR MOVE IN!**

Property features include:

Large open plan kitchen with space for a double fridge recess, breakfast bar, plenty of bench and cupboard space and double sinks

Main living/dining area has plenty of room for everyone and gives you access to the outdoor entertaining area  $\,$ 

Spacious main bedroom with built in robe with a great sized ensuite including shower & separate bath

Three spacious secondary bedrooms with built in robes

Spacious and carpeted theatre

Main bathroom with separate shower and bath with single basin vanity Outdoor undercover entertaining area