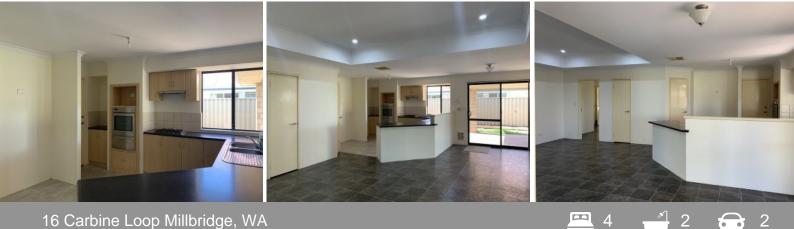

## \*\*\*APPLICATION PENDING\*\*\*

This spacious family home in sought after Millbridge is available for rent and well worth a look! Featuring four bedrooms with a study/nursery, open plan kitchen and dining area plus theatre room and games room. The kitchen is well equipped with stainless steel appliances and ample bench and cupboard space.

The backyard is fully secure with low maintenance gardens, patio for entertaining and access through the garage to store a small trailer or boat.

Property Features Include:

- Spacious master bedroom, large walk in robe and functional ensuite
- Theatre room
- Open plan kitchen, living and dining