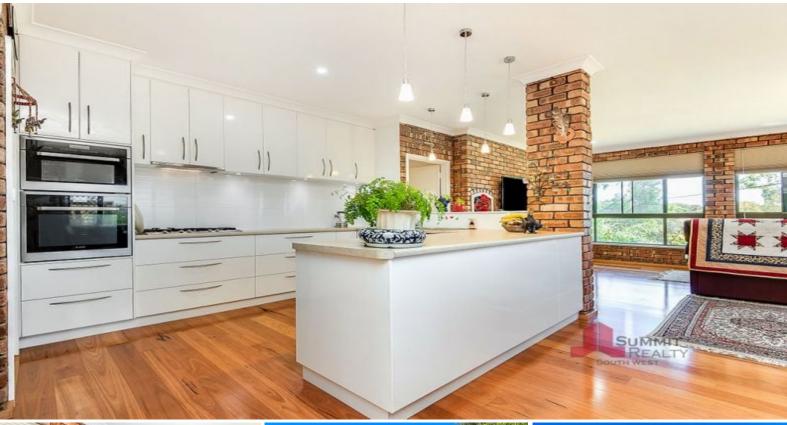

Stunning renovated kitchen with oodles of bench & cupboard space, double fridge recess, double sinks and large pantry

Second living area/lounge with air conditioning

Spacious main bedroom with renovated ensuite bathroom and large walk in robe