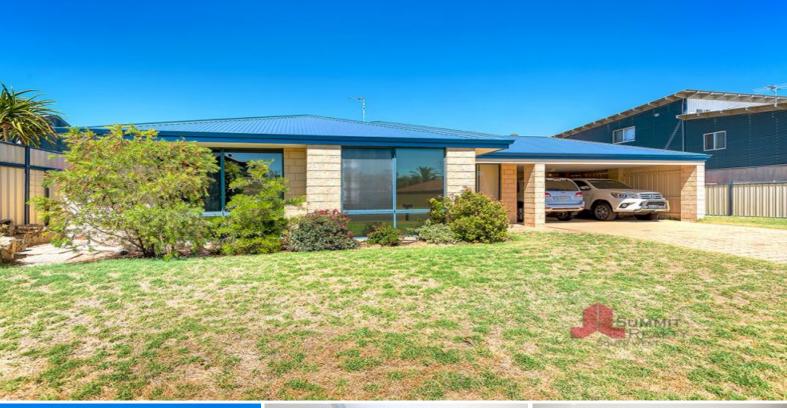

## Family Favourite with Side Access

This one ticks all of the boxes for a relaxed seaside lifestyle every day, or spoil yourself and use it as a holiday home.

A short walk (140m) will find you on the limestone path and before you know it you will be dipping your toes in the clear blue water.

Built in 2001, this well proportioned home has two generous living areas, good sized bedrooms all with built in storage and also a study. Freshly painted, its ready for you to move in and enjoy.

The large kitchen, dining and living area provides a bright, open space for everyday family life. There is shopper's access from the carport and a sliding door leading to the alfresco. An island bench houses the sink while providing a sociable centerpiece of the living