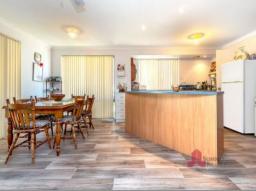

Built in 2001, this well proportioned home has two generous living areas, good sized bedrooms all with built in storage and also a study. Freshly painted, its ready for you to move in and enjoy.

The large kitchen, dining and living area provides a bright, open space for everyday family life. There is shopper's access from the carport and a sliding door leading to the alfresco. An island bench houses the sink while providing a sociable centerpiece of the living