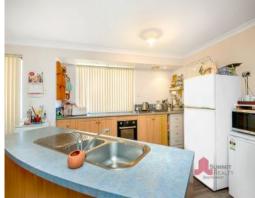

Built in 2001, this well proportioned home has two generous living areas, good sized bedrooms all with built in storage and also a study. Freshly painted, its ready for you to move in and enjoy.

The large kitchen, dining and living area provides a bright, open space for everyday family life. There is shopper's access from the carport and a sliding door leading to the alfresco. An island bench houses the sink while providing a sociable centerpiece of the living