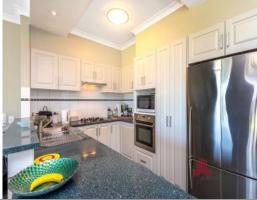

## PROPERTY FEATURES INCLUDE:

Fully furnished including kitchenware & linen Good sized open plan living and kitchen area

Functional kitchen with plenty of cupboard space, double sinks and oodles of bench space