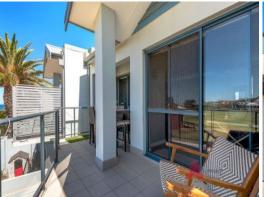

Spacious master bedroom with walk in robe, ensuite bathroom with shower and spa bath.

Upstairs living areas and balcony overlooking the Bunbury Recreational Oval giving spectacular views.

Two secondary bedrooms with built in robes

Practical main bathroom & laundry

Downstairs living area/second lounge

Downstairs courtyard & entertaining area

For more details please visit : https://www.summitbunbury.com.au/6144589

**Price**: \$460000