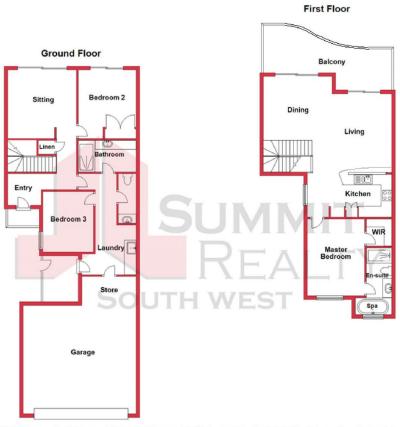

## PROPERTY FEATURES INCLUDE:

Fully furnished including kitchenware & linen Good sized open plan living and kitchen area

Functional kitchen with plenty of cupboard space, double sinks and oodles of bench space

Spacious master bedroom with walk in robe, ensuite bathroom with shower and spa bath.

Upstairs living areas and balcony overlooking the Bunbury Recreational Oval giving spectacular views.

Two secondary bedrooms with built in robes

Practical main bathroom & laundry

Downstairs living area/second lounge

Downstairs courtyard & entertaining area

For more details please visit : https://www.summitbunbury.com.au/6144589

**Price**: \$460000

Council Rates: \$2,614.00/year (approx)

Strata Rates: \$425.00 p/q

Tim Cooper 0437 068 028

This plan has been prepared for marketing purposes only. Whilst every care is taken in the production of this plan, measurements, angles and positioning of doors/windows may not be accurate. Interested parties are strongly advised to undertake their own checks when establishing the suitability for furniture etc. Not To Scale.