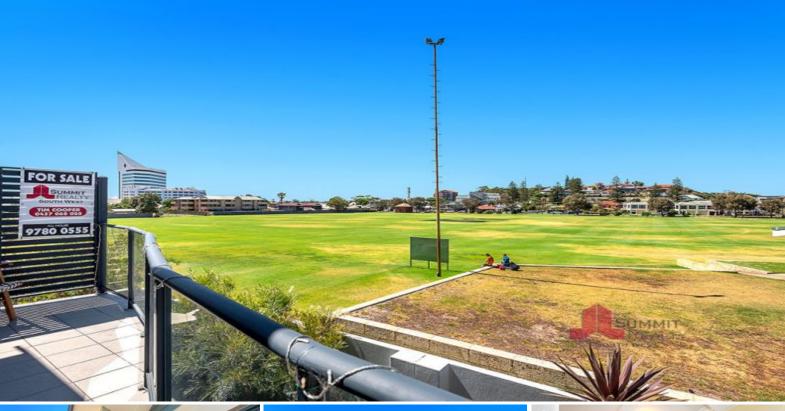

Spacious master bedroom with walk in robe, ensuite bathroom with shower and spa bath.

Upstairs living areas and balcony overlooking the Bunbury Recreational Oval giving spectacular views.

Two secondary bedrooms with built in robes