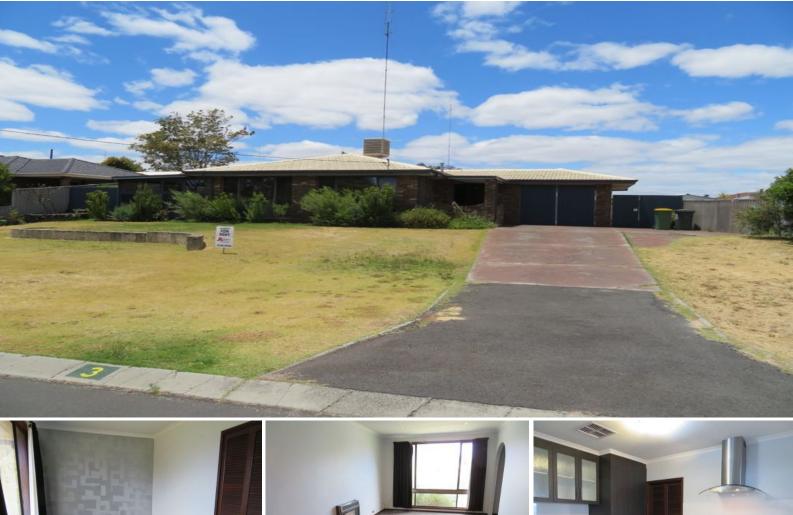

## 3 Sanford Way Eaton, WA

## \*\*\*APPLICATION PENDING\*\*\*

Great family home with many features! Approx 1km away from Eaton Fair shopping centre & approx 750m away from Eaton Primary School.

Modern and spacious kitchen with large stainless steel oven with built in cupboards and a dishwasher. Open plan kitchen and dining area, plus separate lounge room with study nook. Large master bedroom and walk in robe, other minor bedrooms have built in robes.

Enclosed patio area for entertaining with reverse cycle air conditioner. Side access to rear, with powered workshop. Sorry no dogs considered.

Price:

\$340.00 per week

**—** 3

2

**Lorraine Grassie** 

For more details please visit : https://www.summitbunbury.com.au/6146103