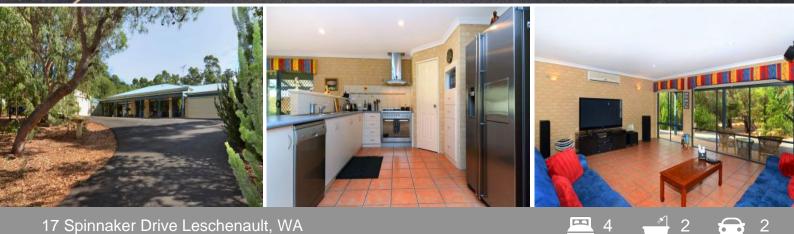

As you drive up the bitumen driveway you escape the hustle and bustle and enter a world of natural seclusion.

The open plan living area is all tiled with exposed brick internal walls windows everywhere so you can appreciate the stunning views.

Entertainers kitchen- with a breakfast bar, huge fridge recess, large pantry, plus extra storage, big oven and dishwasher. This beautiful open kitchen also has views to the bush la

For more details please visit : https://www.summitbunbury.com.au/6152682 Price: