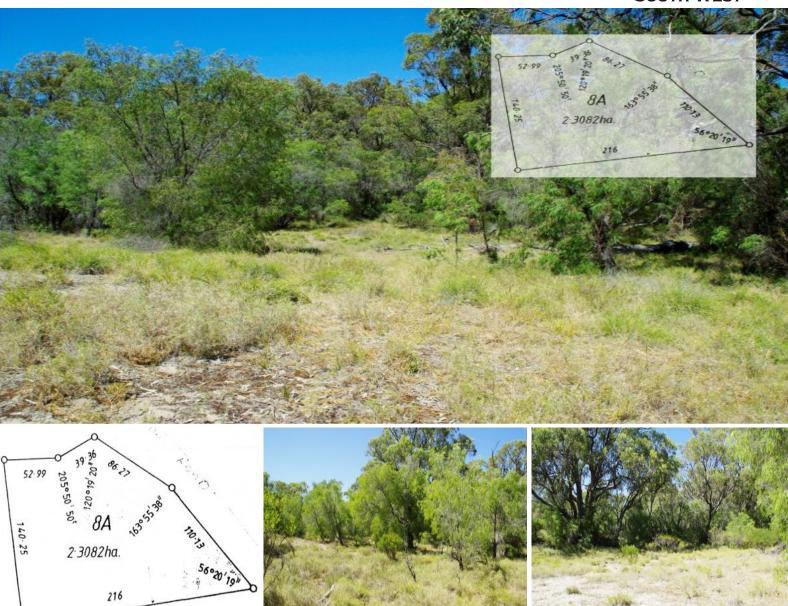

8A/107 Lake Preston Road Myalup, WA

## **Beachside Sanctuary**

Tucked away between Lake Preston and the Coast, deep in the Tuart Forest, you will find this private residential estate called the Lakeside Preston Property Trust.

There are 40 exclusive lots, that have private access onto the beach.

By purchasing a share holding in this estate you not only have your own block, but also a share in the whole estate. There is no individual Certificate of Title for this lot, so this cannot be used as security for a loan.