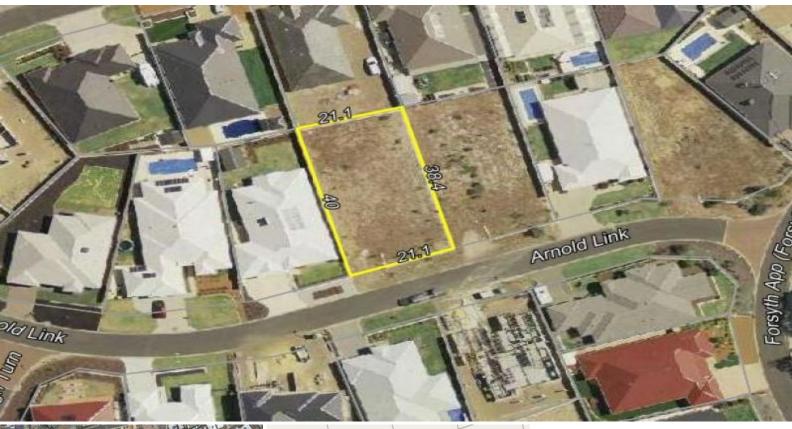

8 Arnold Link Australind, WA

## BUILD YOUR DREAM HOME ON THIS SPACIOUS BLOCK!

BE QUICK to secure this spacious block of land only moments from local schools & shops. This vacant block offers a wonderful opportunity to build your new home in a premium location - the ideal blank canvas you have been waiting for! With a wide 21m frontage suitable for a vast array of designs, this block is ready and waiting for someone with a vision to create their masterpiece.