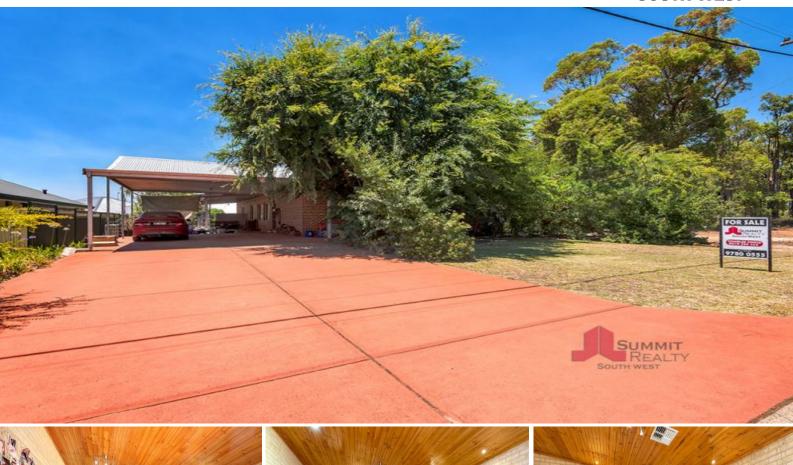

## 37 Wellington Boulevard Collie, WA

## EXTRA LARGE QUALITY HOME

Welcome to this unique home, well located opposite natural forrests which offers peace and quiet to enjoy.

- Unique brick/colourbond family home on 801m2 block
- 4 massive bedrooms with robes
- 2 bathrooms, a huge laundry and three toilets
- Huge open plan kitchen/family/dining area with wood fire
- Unique timber ceilings and cork floors to lounge and family areas
- 6m x 4m workshop, 4 car carport, front and side verandahs
- Ducted reverse cycle airconditioning

The home is only a short drive from the CBD, schools and the many quality amenities.

For more details please visit : https://www.summitbunbury.com.au/6161353

| Price: | 1 |
|--------|---|
|        |   |