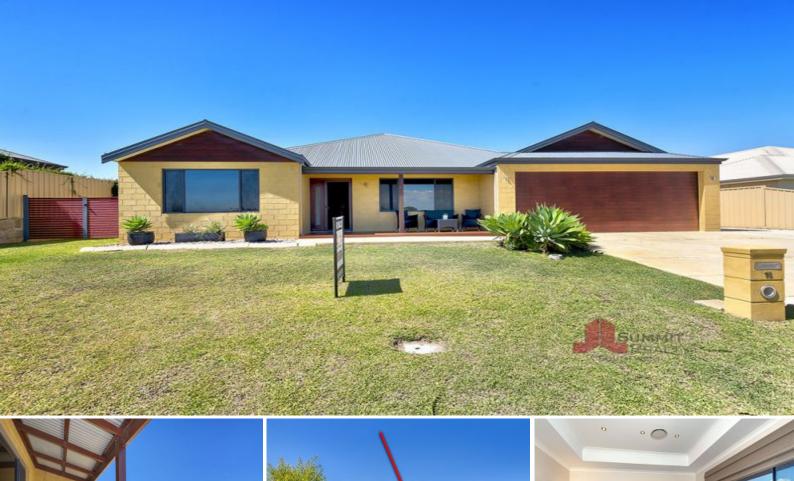

## 16 Ryeland Avenue Eaton, WA

## PROPERTY FEATURES INCLUDE:

Large driveway with extra parking space and double automatic garage Immaculately maintained front lawns & gardens, stunning decked front porch

Spacious open plan living and dining area

Functional kitchen with plenty of bench and cupboard space, double sinks, large pantry, and three seater breakfast bar

Double door theatre or games room which is carpeted

Spacious master bedroom with sliding door robes, great sized ensuite with large shower and vanity

Modern main bathroom with a separate shower & bath

Practical laundry with a huge linen press

The backyard is perfect for entertaining and features a good undercover patio space & ceil