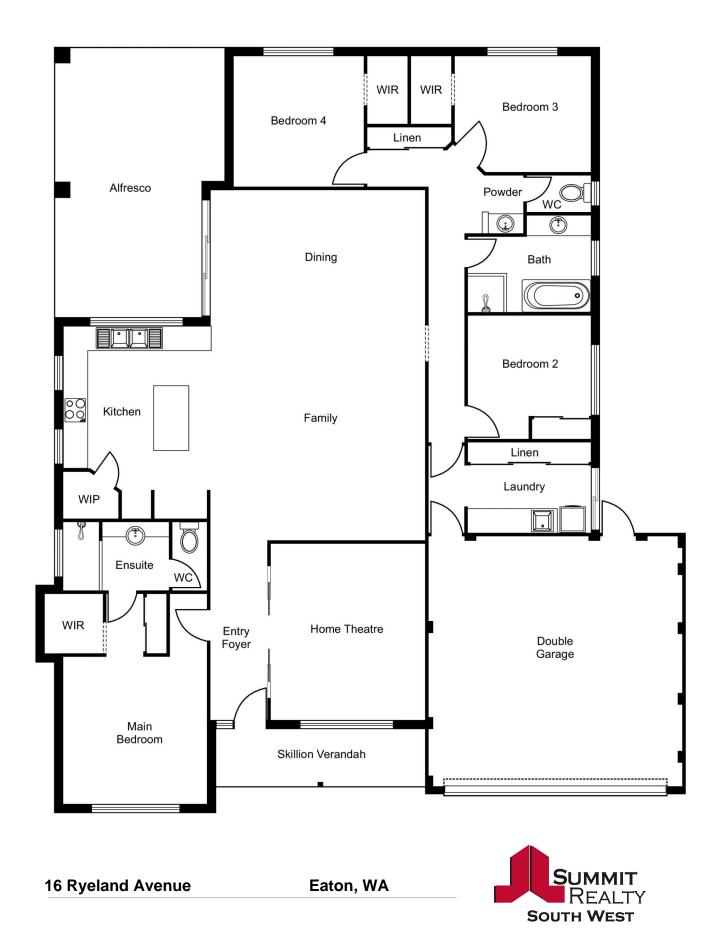

## 16 Ryeland Avenue Eaton, WA

## PROPERTY FEATURES INCLUDE:

Large driveway with extra parking space and double automatic garage Immaculately maintained front lawns & gardens, stunning decked front porch

Spacious open plan living and dining area

Functional kitchen with plenty of bench and cupboard space, double sinks, large pantry, and three seater breakfast bar

Double door theatre or games room which is carpeted

Spacious master bedroom with sliding door robes, great sized ensuite with large shower and vanity

Modern main bathroom with a separate shower & bath

Practical laundry with a huge linen press

The backyard is perfect for entertaining and features a good undercover patio space & ceil