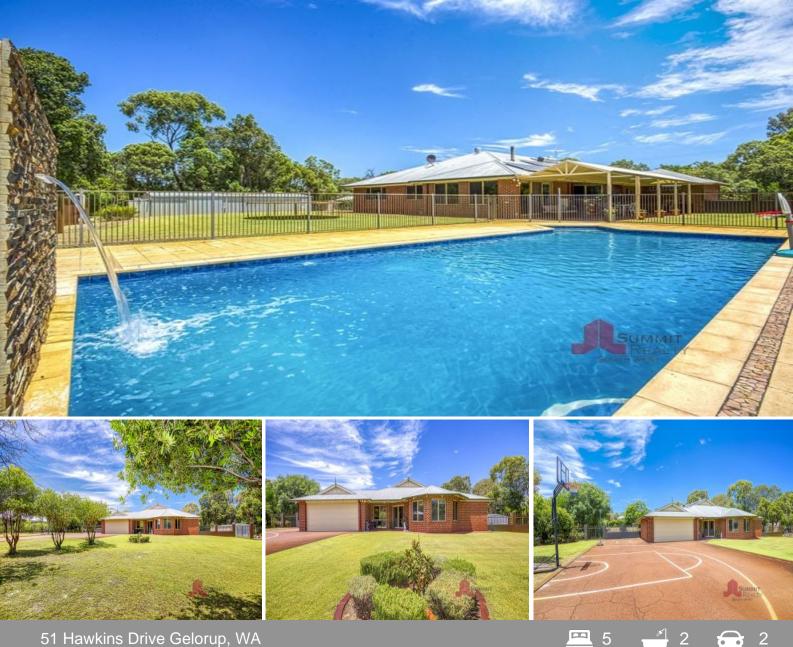

## Established family home in a prime setting!

## PROPERTY FEATURES INCLUDE:

Absolutely stunning and immaculately maintained front lawns & gardens
2 long driveway's with extra parking space & double garage plus drivethough access to the back

- A basketball loving kid's dream with a quarter court area
- Spacious open plan living and dining area with an extremely functional & renovated modern kitchen
- The kitchen features plenty of bench & cupboard space, island bench, breakfast court, double sinks, huge fridge recess, pantry
- Second living area or games room with double doors
- Spacious & carpeted theatre
- Two separate studies
- Four great sized secondary bedrooms