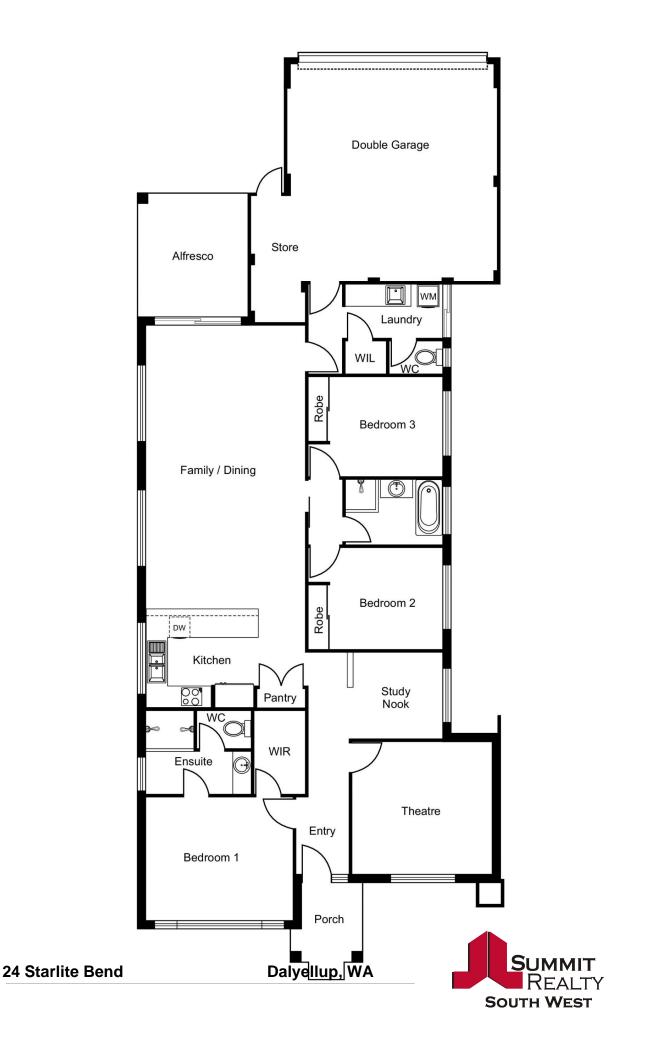

## 24 Starlite Bend Dalyellup, WA

PROPERTY FEATURES INCLUDE: Well presented & low maintenance front lawns and gardens Double automatic garage Lovely entrance and feature leading to the front door Carpeted & spacious theatre

For more details please visit : https://www.summitbunbury.com.au/6246482