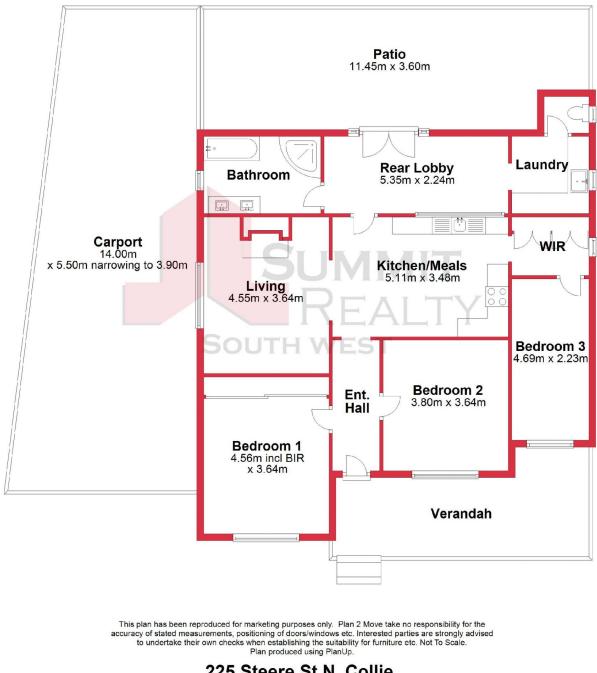

short drive to the busy, CBD shopping and public parks to enjoy along the collie river. The home is centrally located close to quality schools and numerous amenities for all family members to enjoy, plus excellent medical centre, hospital and aged care centre.

Property Features Include:

- Huge fibro and colour bond family home
- Good size loungeroom with log fire and polished floorboards
- Spacious kitchen/dining area, gas stove, dishwasher and polished floorboards
- Excellent laundry, toilet and fully tiled
- High ceilings throughout

For more details please visit : https://www.summitbunbury.com.au/6248164

| Price: | ( |
|--------|---|
| FIICE. | • |
|        |   |

\$205000

## Water Rates:

Council Rates: \$1,343.00/year (approx) \$1,463.00/year (approx)

3



**Lorraine Grassie** 



## **Ground Floor**

225 Steere St N, Collie

225 Steere Street

Collie, WA