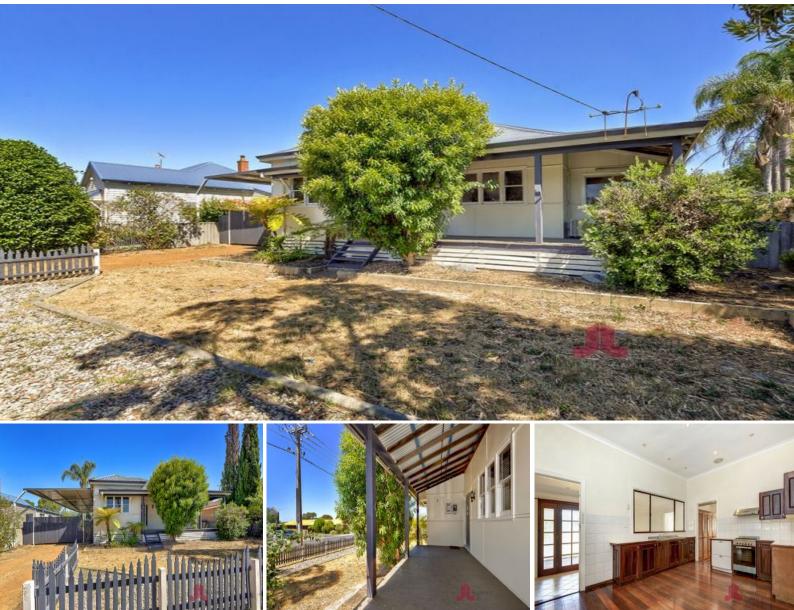

## 225 Steere Street Collie, WA

## QUALITY CHARACTER HOME

Welcome to this attractive character family home, well located in a prime location of town and only a short drive to the busy, CBD shopping and public parks to enjoy along the collie river. The home is centrally located close to quality schools and numerous amenities for all family members to enjoy, plus excellent medical centre, hospital and aged care centre.

Property Features Include:

- Huge fibro and colour bond family home
- Good size loungeroom with log fire and polished floorboards
- Spacious kitchen/dining area, gas stove, dishwasher and polished floorboards
- Excellent laundry, toilet and fully tiled
- High ceilings throughout