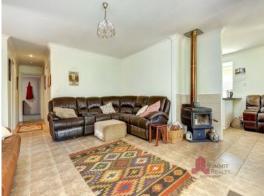

- Shopper's access to the garage
- The dining area has a unique built in timber bench seat in the corner; sitting under the windows, it provides a friendly & fun aspect to family dining.

Built in 1998, this lovely brick and colorbond home provides the perfect